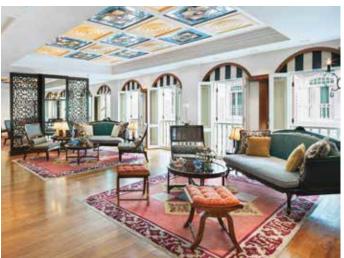

#### MEETINGS & EVENTS

InterContinental® Singapore is one of Singapore's most preferred venues for corporate or social events. With state-of-the-art facilities and elegantly-appointed spaces with natural daylight, the hotel is one of the top choices for meeting planners. A range of versatile rooms featuring over 1,000 square metres of conference and function space include premium LCD projectors, sophisticated audio-visual equipment, high-speed internet capabilities and on-site technical support.

The pillarless Grand Ballroom features six-metre high ceilings and natural lighting through French windows, allowing for unlimited creative possibilities for up to 600 guests. The Bras Basah Meeting Rooms and The Vault can be seamlessly partitioned or combined to suit planners' needs, making them perfect for intimate gatherings or smaller corporate meetings for up to 120 delegates.