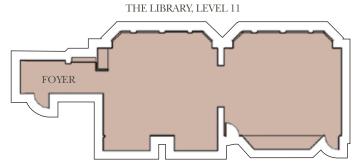

#### BRAS BASAH ROOMS, LEVEL 3

| Room Name                                  | Level          | Theatre | Classroom | Reception | Banquet | Boardroom | Area m2 | Dimension    | Height | Door h/w  |
|--------------------------------------------|----------------|---------|-----------|-----------|---------|-----------|---------|--------------|--------|-----------|
| Ballroom 1*                                | 2              | 150     | 96        | 130       | 120     | 32        | 180     | 19.5 x 9.25  | 5.9    | 2.4 x 0.9 |
| Ballroom II                                | 2              | 150     | 96        | 130       | 120     | 32        | 180     | 19.5 x 9.25  | 5.9    | 2.4 x 0.9 |
| Ballroom III                               | 2              | 150     | 96        | 130       | 120     | 32        | 180     | 19.5 x 9.25  | 5.9    | 2.4 x 0.9 |
| Grand Ballroom*<br>(Combination of above)  | 2              | 500     | 280       | 450       | 400     | -         | 540     | 19.5 x 27.75 | 5.9    | 2.4 x 0.9 |
| Bras Basah I                               | 3              | 40      | 24        | 40        | 40      | 17        | 58      | 7.75 x 7.5   | 2.8    | 2.1 x 0.9 |
| Bras Basah II                              | 3              | 40      | 27        | 40        | 40      | 17        | 62      | 7.75 x 8.0   | 2.8    | 2.1 x 0.9 |
| Bras Basah III                             | 3              | 30      | 18        | 20        | 20      | 14        | 43      | 7.75 x 5.5   | 2.8    | 2.1 x 0.9 |
| Bras Basah Rooms<br>(Combination of above) | 3              | 120     | 72        | 120       | 100     | 32        | 163     | 7.75 x 21.0  | 2.8    | 2.1 x 0.9 |
| Vault I                                    | Lower<br>Lobby | 24      | 18        | 20        | 20      | 14        | 56      | 9.60 x 5.85  | 2.8    | 2.2 x 0.9 |
| Vault II                                   | Lower<br>Lobby | 30      | 18        | 30        | 30      | 14        | 57      | 8.45 x 6.75  | 2.8    | 2.2 x 0.9 |
| Vault III                                  | Lower<br>Lobby | 48      | 30        | 40        | 50      | 21        | 93      | 12.1 x 7.7   | 2.8    | 2.2 x 0.9 |
| The Vault<br>(Combination of above)        | Lower<br>Lobby | 120     | 72        | 120       | 120     | 30        | 206     | -            | 2.8    | 2.2 x 0.9 |
| Boardroom*                                 | 3              | -       | -         | -         | -       | 10        | 32      | 7.5 x 4.25   | 2.8    | 2.1 x 0.9 |
| The Library*                               | 11             | 40      | 18        | 30        | 40      | 18        | 68.4    | 7.6 x 9.0    | 2.9    | 2.1 x 0.9 |