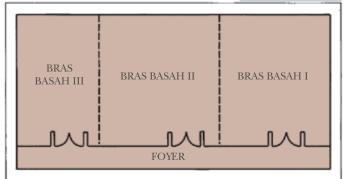

#### BRAS BASAH ROOMS, LEVEL 3

| Room Name                                  | Level          | Theatre | Classroom | Reception | Banquet | Boardroom | Area m2 | Dimension    | Height | Door h/w  |
|--------------------------------------------|----------------|---------|-----------|-----------|---------|-----------|---------|--------------|--------|-----------|
| Ballroom 1*                                | 2              | 150     | 96        | 130       | 120     | 32        | 180     | 19.5 x 9.25  | 5.9    | 2.4 x 0.9 |
| Ballroom II                                | 2              | 150     | 96        | 130       | 120     | 32        | 180     | 19.5 x 9.25  | 5.9    | 2.4 x 0.9 |
| Ballroom III                               | 2              | 150     | 96        | 130       | 120     | 32        | 180     | 19.5 x 9.25  | 5.9    | 2.4 x 0.9 |
| Grand Ballroom*<br>(Combination of above)  | 2              | 500     | 280       | 450       | 400     | -         | 540     | 19.5 x 27.75 | 5.9    | 2.4 x 0.9 |
| Bras Basah I                               | 3              | 40      | 24        | 40        | 40      | 17        | 58      | 7.75 x 7.5   | 2.8    | 2.1 x 0.9 |
| Bras Basah II                              | 3              | 40      | 27        | 40        | 40      | 17        | 62      | 7.75 x 8.0   | 2.8    | 2.1 x 0.9 |
| Bras Basah III                             | 3              | 30      | 18        | 20        | 20      | 14        | 43      | 7.75 x 5.5   | 2.8    | 2.1 x 0.9 |
| Bras Basah Rooms<br>(Combination of above) | 3              | 120     | 72        | 120       | 100     | 32        | 163     | 7.75 x 21.0  | 2.8    | 2.1 x 0.9 |
| Vault I                                    | Lower<br>Lobby | 24      | 18        | 20        | 20      | 14        | 56      | 9.60 x 5.85  | 2.8    | 2.2 x 0.9 |
| Vault II                                   | Lower<br>Lobby | 30      | 18        | 30        | 30      | 14        | 57      | 8.45 x 6.75  | 2.8    | 2.2 x 0.9 |
| Vault III                                  | Lower<br>Lobby | 48      | 30        | 40        | 50      | 21        | 93      | 12.1 x 7.7   | 2.8    | 2.2 x 0.9 |
| The Vault<br>(Combination of above)        | Lower<br>Lobby | 120     | 72        | 120       | 120     | 30        | 206     | -            | 2.8    | 2.2 x 0.9 |
| Boardroom*                                 | 3              | -       | -         | -         | -       | 10        | 32      | 7.5 x 4.25   | 2.8    | 2.1 x 0.9 |
| The Library*                               | 11             | 40      | 18        | 30        | 40      | 18        | 68.4    | 7.6 x 9.0    | 2.9    | 2.1 x 0.9 |