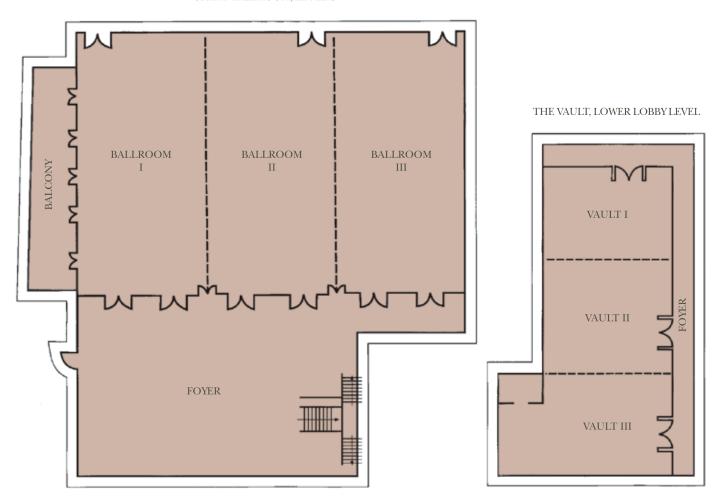

The pillarless Grand Ballroom features six-metre high ceilings and natural lighting through French windows, allowing for unlimited creative possibilities for up to 600 guests. The Bras Basah Meeting Rooms and The Vault can be seamlessly partitioned or combined to suit planners' needs, making them perfect for intimate gatherings or smaller corporate meetings for up to 120 delegates.

#### GRAND BALLROOM, LEVEL 2

#### BRAS BASAH ROOMS, LEVEL 3

| Room Name                                  | Level          | Theatre | Classroom | Reception | Banquet | Boardroom | Area m2 | Dimension    | Height | Door h/w  |
|--------------------------------------------|----------------|---------|-----------|-----------|---------|-----------|---------|--------------|--------|-----------|
| Ballroom 1*                                | 2              | 150     | 96        | 130       | 120     | 32        | 180     | 19.5 x 9.25  | 5.9    | 2.4 x 0.9 |
| Ballroom II                                | 2              | 150     | 96        | 130       | 120     | 32        | 180     | 19.5 x 9.25  | 5.9    | 2.4 x 0.9 |
| Ballroom III                               | 2              | 150     | 96        | 130       | 120     | 32        | 180     | 19.5 x 9.25  | 5.9    | 2.4 x 0.9 |
| Grand Ballroom*<br>(Combination of above)  | 2              | 500     | 280       | 450       | 400     | -         | 540     | 19.5 x 27.75 | 5.9    | 2.4 x 0.9 |
| Bras Basah I                               | 3              | 40      | 24        | 40        | 40      | 17        | 58      | 7.75 x 7.5   | 2.8    | 2.1 x 0.9 |
| Bras Basah II                              | 3              | 40      | 27        | 40        | 40      | 17        | 62      | 7.75 x 8.0   | 2.8    | 2.1 x 0.9 |
| Bras Basah III                             | 3              | 30      | 18        | 20        | 20      | 14        | 43      | 7.75 x 5.5   | 2.8    | 2.1 x 0.9 |
| Bras Basah Rooms<br>(Combination of above) | 3              | 120     | 72        | 120       | 100     | 32        | 163     | 7.75 x 21.0  | 2.8    | 2.1 x 0.9 |
| Vault I                                    | Lower<br>Lobby | 24      | 18        | 20        | 20      | 14        | 56      | 9.60 x 5.85  | 2.8    | 2.2 x 0.9 |
| Vault II                                   | Lower<br>Lobby | 30      | 18        | 30        | 30      | 14        | 57      | 8.45 x 6.75  | 2.8    | 2.2 x 0.9 |
| Vault III                                  | Lower<br>Lobby | 48      | 30        | 40        | 50      | 21        | 93      | 12.1 x 7.7   | 2.8    | 2.2 x 0.9 |
| The Vault<br>(Combination of above)        | Lower<br>Lobby | 120     | 72        | 120       | 120     | 30        | 206     | -            | 2.8    | 2.2 x 0.9 |
| Boardroom*                                 | 3              | -       | -         | -         | -       | 10        | 32      | 7.5 x 4.25   | 2.8    | 2.1 x 0.9 |
| The Library*                               | 11             | 40      | 18        | 30        | 40      | 18        | 68.4    | 7.6 x 9.0    | 2.9    | 2.1 x 0.9 |