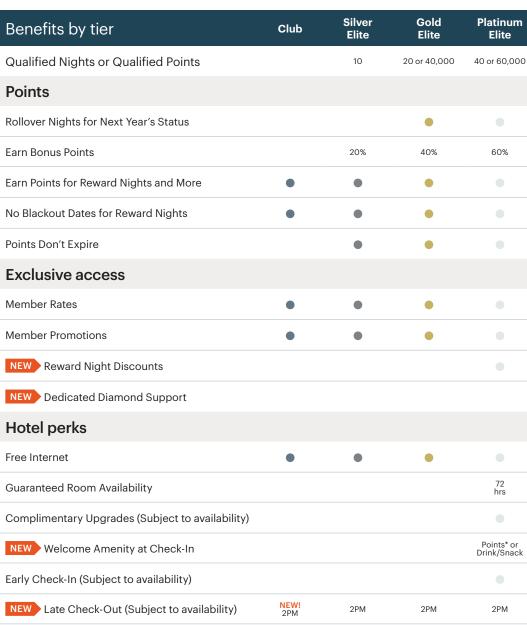

## CHEERS TO THE NEW TIERS

Our redesigned tiers and earning structure are now live so you can earn more points and have more ways to use them than ever before.

New tiers = more rewards.

|                | Nights<br>Qualification | Points<br>Qualification | Bonus<br>Points |
|----------------|-------------------------|-------------------------|-----------------|
| Club           | 0                       | 0                       | N/A             |
| Silver Elite   | 10                      | N/A                     | 20%             |
| Gold Elite     | 20                      | 40К                     | 40%             |
| Platinum Elite | 40                      | 60К                     | 60%             |
| Diamond Elite  | 70                      | 120K                    | 100%            |

#### PILING ON THE PERKS

Diamond

Elite

70 or 120,000

100%

72 hrs

NEW! Free Breakfast, Points\* or Drink/Snack

2PM

We've heard what you want from a loyalty programme, so we added industry-leading benefits that enhance your stay and bring the most value to your travel.