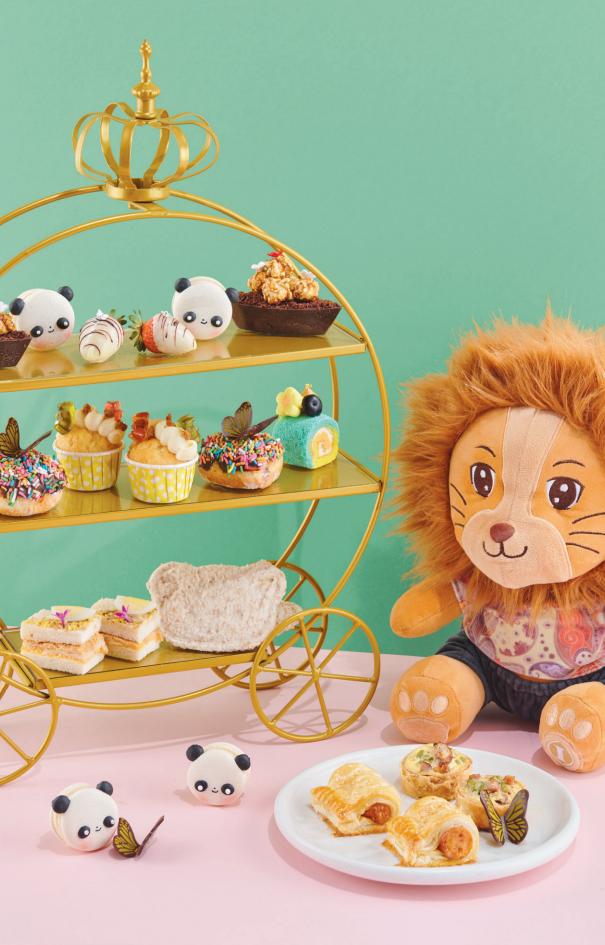

# KIDS' HIGH TEA MENU

## KIDS' AFTERNOOON TEA

### SAVOURY

### HAM AND CHEESE SANDWICH ▲ ♣

Cheddar Cheese, Japanese Mayonnaise, Grain Mustard

### EGG MIMOSA AND POACHED CHICKEN SANDWICH ≧ ≇

Chicken Floss, White Bread

CHICKEN SAUSAGE PUFF 📥 👙 Roasted Sesame Seeds

### SMOKED DUCK QUICHE 🎽 👙

Chrysanthemum Flowers, Green Asparagus

### THE SWEET FANCIES

**POP-POT** a ♣ ♥ ∅ Caramelised Popcorn in Chocolate Pot

#### BISCOFF AND VANILLA CUPCAKE 🎽 🛎 🖁 🖉

Butter Cake, Vanilla Chantilly, Biscuit

#### **CHOCOLATE HAZELNUT BEIGNET a b a** Chocolate Dip, Colourful Candies

### CARTOON MACARONS AND FRESH STRAWBERRY 🖥 🛎 🎙 🖉

### OUR ICE CREAM TROLLEY

Daily Sorbet and Gelato Selection

### TWO CHILDREN \$58

Inclusive of one Baba Lionel soft toy + \$20

Prices are inclusive of two beverages per set (choice of hot/iced chocolate, orange juice or apple juice). All prices are subject to 10% service charge and prevailing government taxes.