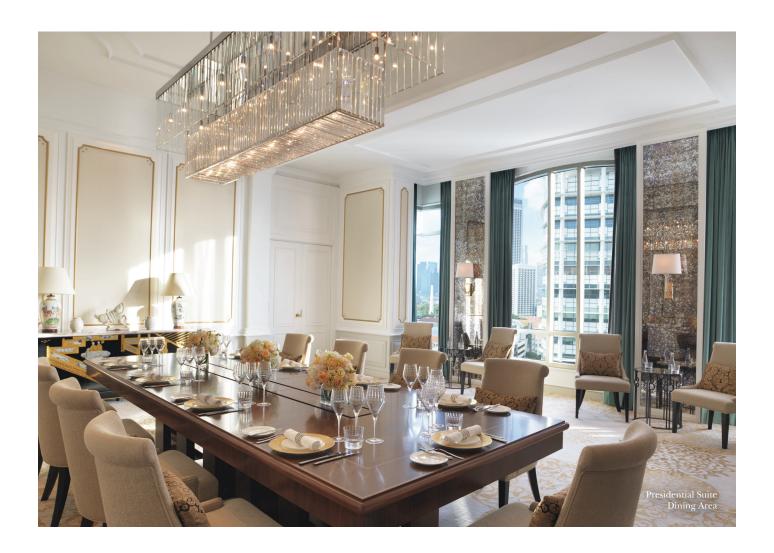

The pillarless Grand Ballroom features six-metre high ceilings and natural lighting through French windows, allowing for unlimited creative possibilities for up to 600 guests. The Bras Basah Meeting Rooms and The Vault can be seamlessly partitioned or combined to suit planners' needs, making them perfect for intimate gatherings or smaller corporate meetings for up to 120 delegates.