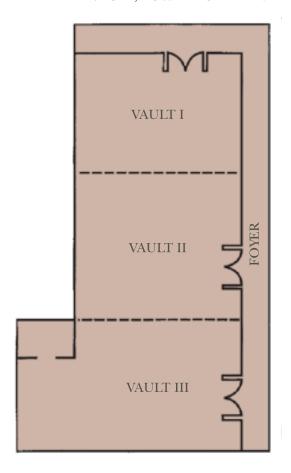

# PLAN & DETAILS

| Room Name                                  | Level          | Theatre | Classroom | Reception | Banquet | Boardroom | Area m2 | Dimension    | Height | Door h/w  |
|--------------------------------------------|----------------|---------|-----------|-----------|---------|-----------|---------|--------------|--------|-----------|
| Grand Ballroom*<br>(Combination of below)  | 2              | 500     | 280       | 450       | 400     | -         | 540     | 19.5 x 27.75 | 5.9    | 2.4 x 0.9 |
| Ballroom 1*                                | 2              | 150     | 96        | 130       | 120     | 32        | 180     | 19.5 x 9.25  | 5.9    | 2.4 x 0.9 |
| Ballroom II                                | 2              | 150     | 96        | 130       | 120     | 32        | 180     | 19.5 x 9.25  | 5.9    | 2.4 x 0.9 |
| Ballroom III                               | 2              | 150     | 96        | 130       | 120     | 32        | 180     | 19.5 x 9.25  | 5.9    | 2.4 x 0.9 |
| Bras Basah Rooms<br>(Combination of below) | 3              | 120     | 72        | 120       | 100     | 32        | 163     | 7.75 x 21.0  | 2.8    | 2.1 x 0.9 |
| Bras Basah I                               | 3              | 40      | 24        | 40        | 40      | 17        | 58      | 7.75 x 7.5   | 2.8    | 2.1 x 0.9 |
| Bras Basah II                              | 3              | 40      | 27        | 40        | 40      | 17        | 62      | 7.75 x 8.0   | 2.8    | 2.1 x 0.9 |
| Bras Basah III                             | 3              | 30      | 18        | 20        | 20      | 14        | 43      | 7.75 x 5.5   | 2.8    | 2.1 x 0.9 |
| The Vault<br>(Combination of below)        | Lower<br>Lobby | 120     | 72        | 120       | 120     | 30        | 206     | -            | 2.8    | 2.2 x 0.9 |
| Vault I                                    | Lower<br>Lobby | 24      | 18        | 20        | 20      | 14        | 56      | 9.60 x 5.85  | 2.8    | 2.2 x 0.9 |
| Vault II                                   | Lower<br>Lobby | 30      | 18        | 30        | 30      | 14        | 57      | 8.45 x 6.75  | 2.8    | 2.2 x 0.9 |
| Vault III                                  | Lower<br>Lobby | 48      | 30        | 40        | 50      | 21        | 93      | 12.1 x 7.7   | 2.8    | 2.2 x 0.9 |
| Boardroom*                                 | 3              | -       | -         | -         | -       | 10        | 32      | 7.5 x 4.25   | 2.8    | 2.1 x 0.9 |
| The Library*                               | 11             | 40      | 18        | 30        | 40      | 18        | 68.4    | 7.6 x 9.0    | 2.9    | 2.1 x 0.9 |