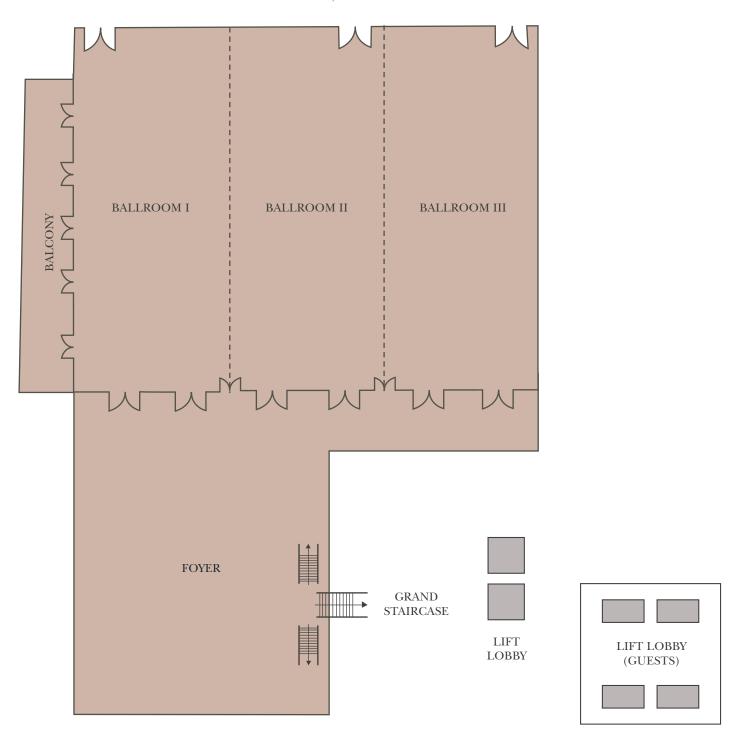

The pillarless Grand Ballroom features six-metre high ceilings and natural lighting through French windows, allowing for unlimited creative possibilities for up to 600 guests. The Bras Basah Meeting Rooms and The Vault can be seamlessly partitioned or combined to suit planners' needs, making them perfect for intimate gatherings or smaller corporate meetings for up to 120 delegates.

# GRAND BALLROOM, LEVEL 2

LEVEL 3

THE VAULT, LOWER LOBBY LEVEL

THE LIBRARY, LEVEL 11

# PLAN & DETAILS

| Room Name                                  | Level          | Theatre | Classroom | Reception | Banquet | Boardroom | Area m2 | Dimension    | Height | Door h/w  |
|--------------------------------------------|----------------|---------|-----------|-----------|---------|-----------|---------|--------------|--------|-----------|
| Grand Ballroom*<br>(Combination of below)  | 2              | 500     | 280       | 450       | 400     | -         | 540     | 19.5 x 27.75 | 5.9    | 2.4 x 0.9 |
| Ballroom 1*                                | 2              | 150     | 96        | 130       | 120     | 32        | 180     | 19.5 x 9.25  | 5.9    | 2.4 x 0.9 |
| Ballroom II                                | 2              | 150     | 96        | 130       | 120     | 32        | 180     | 19.5 x 9.25  | 5.9    | 2.4 x 0.9 |
| Ballroom III                               | 2              | 150     | 96        | 130       | 120     | 32        | 180     | 19.5 x 9.25  | 5.9    | 2.4 x 0.9 |
| Bras Basah Rooms<br>(Combination of below) | 3              | 120     | 72        | 120       | 100     | 32        | 163     | 7.75 x 21.0  | 2.8    | 2.1 x 0.9 |
| Bras Basah I                               | 3              | 40      | 24        | 40        | 40      | 17        | 58      | 7.75 x 7.5   | 2.8    | 2.1 x 0.9 |
| Bras Basah II                              | 3              | 40      | 27        | 40        | 40      | 17        | 62      | 7.75 x 8.0   | 2.8    | 2.1 x 0.9 |
| Bras Basah III                             | 3              | 30      | 18        | 20        | 20      | 14        | 43      | 7.75 x 5.5   | 2.8    | 2.1 x 0.9 |
| The Vault<br>(Combination of below)        | Lower<br>Lobby | 120     | 72        | 120       | 120     | 30        | 206     | -            | 2.8    | 2.2 x 0.9 |
| Vault I                                    | Lower<br>Lobby | 24      | 18        | 20        | 20      | 14        | 56      | 9.60 x 5.85  | 2.8    | 2.2 x 0.9 |
| Vault II                                   | Lower<br>Lobby | 30      | 18        | 30        | 30      | 14        | 57      | 8.45 x 6.75  | 2.8    | 2.2 x 0.9 |
| Vault III                                  | Lower<br>Lobby | 48      | 30        | 40        | 50      | 21        | 93      | 12.1 x 7.7   | 2.8    | 2.2 x 0.9 |
| Boardroom*                                 | 3              | -       | -         | -         | -       | 10        | 32      | 7.5 x 4.25   | 2.8    | 2.1 x 0.9 |
| The Library*                               | 11             | 40      | 18        | 30        | 40      | 18        | 68.4    | 7.6 x 9.0    | 2.9    | 2.1 x 0.9 |