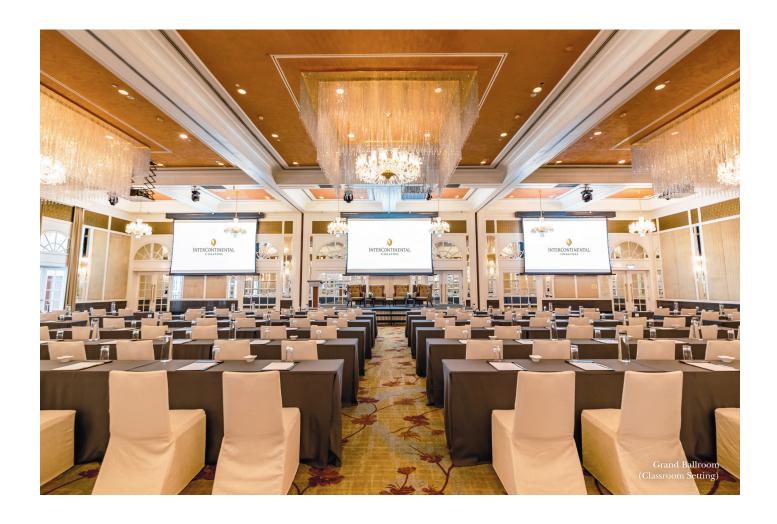

The pillarless Grand Ballroom features six-metre high ceilings and natural lighting through French windows, allowing for unlimited creative possibilities for up to 600 guests. The Bras Basah Meeting Rooms and The Vault can be seamlessly partitioned or combined to suit planners' needs, making them perfect for intimate gatherings or smaller corporate meetings for up to 120 delegates.

# GRAND BALLROOM, LEVEL 2

LEVEL 3

THE VAULT, LOWER LOBBY LEVEL

THE LIBRARY, LEVEL 11