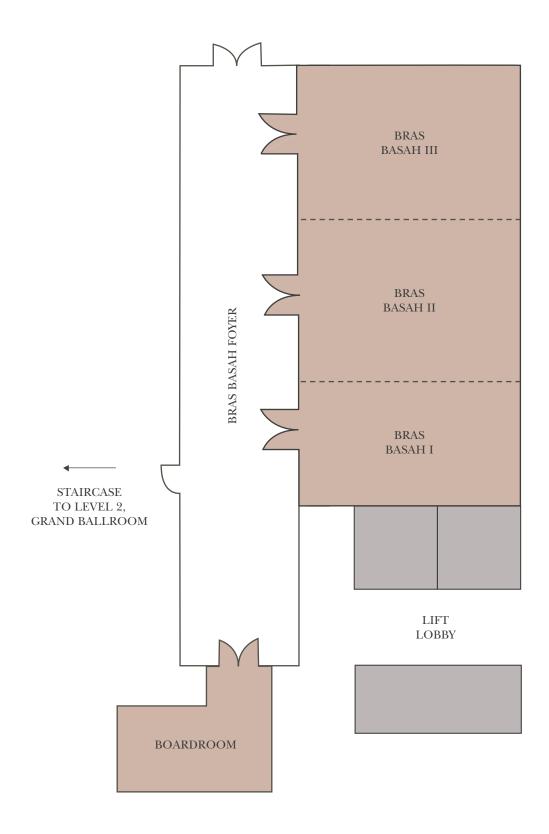

# PLAN & DETAILS

| Room Name                                  | Level          | Theatre | Classroom | Reception | Banquet | Boardroom | Area m2 | Dimension    | Height | Door h/w  |
|--------------------------------------------|----------------|---------|-----------|-----------|---------|-----------|---------|--------------|--------|-----------|
| Grand Ballroom*<br>(Combination of below)  | 2              | 500     | 280       | 450       | 400     | -         | 540     | 19.5 x 27.75 | 5.9    | 2.4 x 0.9 |
| Ballroom 1*                                | 2              | 150     | 96        | 130       | 120     | 32        | 180     | 19.5 x 9.25  | 5.9    | 2.4 x 0.9 |
| Ballroom II                                | 2              | 150     | 96        | 130       | 120     | 32        | 180     | 19.5 x 9.25  | 5.9    | 2.4 x 0.9 |
| Ballroom III                               | 2              | 150     | 96        | 130       | 120     | 32        | 180     | 19.5 x 9.25  | 5.9    | 2.4 x 0.9 |
| Bras Basah Rooms<br>(Combination of below) | 3              | 120     | 72        | 120       | 100     | 32        | 163     | 7.75 x 21.0  | 2.8    | 2.1 x 0.9 |
| Bras Basah I                               | 3              | 40      | 24        | 40        | 40      | 17        | 58      | 7.75 x 7.5   | 2.8    | 2.1 x 0.9 |
| Bras Basah II                              | 3              | 40      | 27        | 40        | 40      | 17        | 62      | 7.75 x 8.0   | 2.8    | 2.1 x 0.9 |
| Bras Basah III                             | 3              | 30      | 18        | 20        | 20      | 14        | 43      | 7.75 x 5.5   | 2.8    | 2.1 x 0.9 |
| The Vault<br>(Combination of below)        | Lower<br>Lobby | 120     | 72        | 120       | 120     | 30        | 206     | -            | 2.8    | 2.2 x 0.9 |
| Vault I                                    | Lower<br>Lobby | 24      | 18        | 20        | 20      | 14        | 56      | 9.60 x 5.85  | 2.8    | 2.2 x 0.9 |
| Vault II                                   | Lower<br>Lobby | 30      | 18        | 30        | 30      | 14        | 57      | 8.45 x 6.75  | 2.8    | 2.2 x 0.9 |
| Vault III                                  | Lower<br>Lobby | 48      | 30        | 40        | 50      | 21        | 93      | 12.1 x 7.7   | 2.8    | 2.2 x 0.9 |
| Boardroom*                                 | 3              | -       | -         | -         | -       | 10        | 32      | 7.5 x 4.25   | 2.8    | 2.1 x 0.9 |
| The Library*                               | 11             | 40      | 18        | 30        | 40      | 18        | 68.4    | 7.6 x 9.0    | 2.9    | 2.1 x 0.9 |