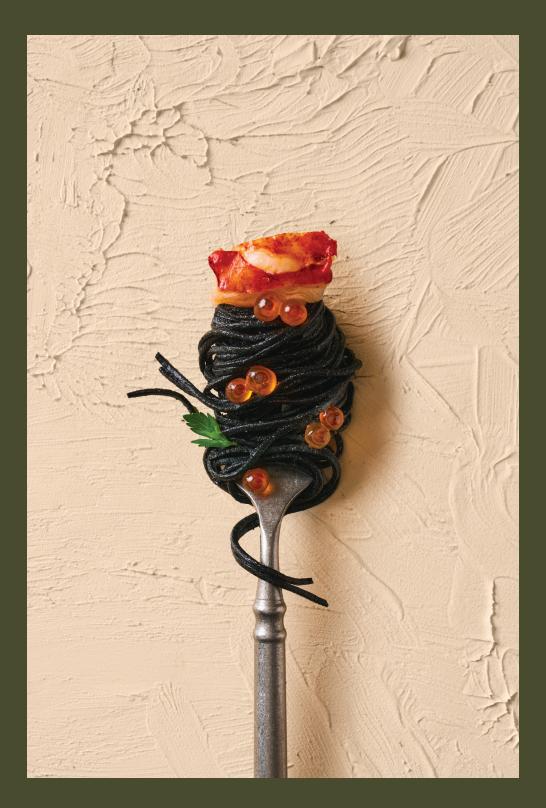

# L'ASTICE

Chef's Signature

#### L'Arrabbiata D G P

Calamaretti di Gragnano, Calabria 'Nduja sausage, tomato ragout, Stracciatella, fresh basil.

38

Squid ink tagliolini, live Boston lobster, creamy crustacean bisque, cherry tomato, salmon ikura.

58