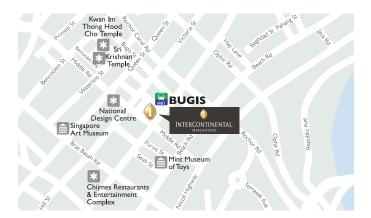

# LOCATION

Located in Singapore's arts and cultural district of Bugis and Bras Basah, InterContinental Singapore is directly connected to Bugis Mass Rapid Transit (MRT) station. The hotel is also a 20 minute drive from Changi International Airport and is 5 minutes by car from Orchard Road and the Central Business District.