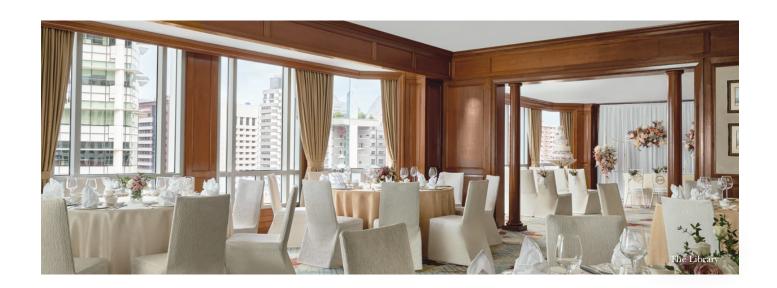

# MEETINGS & EVENTS

With state-of-the-art facilities and elegantly-appointed spaces with natural daylight, InterContinental Singapore is one of the top choices for corporate or social events in Singapore by meeting planners. A range of 11 versatile rooms featuring over 1,000 square metres of conference and function space include:

# MEETINGS & EVENTS

|                                            |                | 0000<br>0000<br>0000<br>0000 | 0000      | Y         |         | d B       |         | $\bigoplus$  |        | $\longleftrightarrow$ |
|--------------------------------------------|----------------|------------------------------|-----------|-----------|---------|-----------|---------|--------------|--------|-----------------------|
|                                            | Level          | Theatre                      | Classroom | Reception | Banquet | Boardroom | Area m2 | Dimension    | Height | Door h/w              |
| Grand Ballroom<br>(Combination of below)   | 2              | 500                          | 280       | 450       | 400     | -         | 540     | 19.5 x 27.75 | 5.9    | 2.4 x 0.9             |
| Ballroom 1                                 | 2              | 150                          | 96        | 130       | 120     | 32        | 180     | 19.5 x 9.25  | 5.9    | 2.4 x 0.9             |
| Ballroom II                                | 2              | 150                          | 96        | 130       | 120     | 32        | 180     | 19.5 x 9.25  | 5.9    | 2.4 x 0.9             |
| Ballroom III                               | 2              | 150                          | 96        | 130       | 120     | 32        | 180     | 19.5 x 9.25  | 5.9    | 2.4 x 0.9             |
| Bras Basah Rooms<br>(Combination of below) | 3              | 120                          | 72        | 120       | 100     | 32        | 163     | 7.75 x 21.0  | 2.8    | 2.1 x 0.9             |
| Bras Basah I                               | 3              | 40                           | 24        | 40        | 40      | 17        | 58      | 7.75 x 7.5   | 2.8    | 2.1 x 0.9             |
| Bras Basah II                              | 3              | 40                           | 27        | 40        | 40      | 17        | 62      | 7.75 x 8.0   | 2.8    | 2.1 x 0.9             |
| Bras Basah III                             | 3              | 30                           | 18        | 20        | 20      | 14        | 43      | 7.75 x 5.5   | 2.8    | 2.1 x 0.9             |
| The Vault<br>(Combination of below)        | Lower<br>Lobby | 120                          | 72        | 120       | 120     | 30        | 206     | -            | 2.8    | 2.2 x 0.9             |
| Vault I                                    | Lower<br>Lobby | 24                           | 18        | 20        | 20      | 14        | 56      | 9.60 x 5.85  | 2.8    | 2.2 x 0.9             |
| Vault II                                   | Lower<br>Lobby | 30                           | 18        | 30        | 30      | 14        | 57      | 8.45 x 6.75  | 2.8    | 2.2 x 0.9             |
| Vault III                                  | Lower<br>Lobby | 48                           | 30        | 40        | 50      | 21        | 93      | 12.1 x 7.7   | 2.8    | 2.2 x 0.9             |
| Boardroom                                  | 3              | -                            | -         | -         | -       | 10        | 32      | 7.5 x 4.25   | 2.8    | 2.1 x 0.9             |
| The Library                                | 11             | 40                           | 18        | 30        | 40      | 18        | 68.4    | 7.6 x 9.0    | 2.9    | 2.1 x 0.9             |