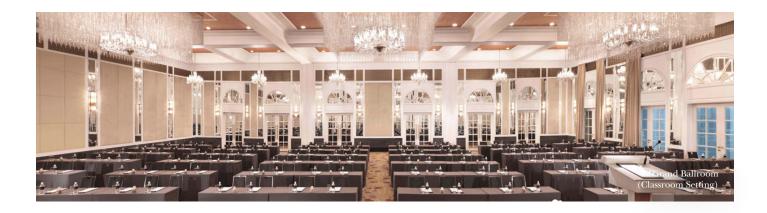

# MEETINGS & EVENTS

With state-of-the-art facilities and elegantly-appointed spaces with natural daylight, InterContinental Singapore is one of the top choices for corporate or social events in Singapore by meeting planners. A range of 11 versatile rooms featuring over 1,000 square metres of conference and function space include:

# MEETINGS & EVENTS

|                                            |                | 0000<br>0000<br>0000<br>0000 | 0000      | Y         |         | d B       |         | $\bigoplus$  |        | $\longleftrightarrow$ |
|--------------------------------------------|----------------|------------------------------|-----------|-----------|---------|-----------|---------|--------------|--------|-----------------------|
|                                            | Level          | Theatre                      | Classroom | Reception | Banquet | Boardroom | Area m2 | Dimension    | Height | Door h/w              |
| Grand Ballroom<br>(Combination of below)   | 2              | 500                          | 280       | 450       | 400     | -         | 540     | 19.5 x 27.75 | 5.9    | 2.4 x 0.9             |
| Ballroom 1                                 | 2              | 150                          | 96        | 130       | 120     | 32        | 180     | 19.5 x 9.25  | 5.9    | 2.4 x 0.9             |
| Ballroom II                                | 2              | 150                          | 96        | 130       | 120     | 32        | 180     | 19.5 x 9.25  | 5.9    | 2.4 x 0.9             |
| Ballroom III                               | 2              | 150                          | 96        | 130       | 120     | 32        | 180     | 19.5 x 9.25  | 5.9    | 2.4 x 0.9             |
| Bras Basah Rooms<br>(Combination of below) | 3              | 120                          | 72        | 120       | 100     | 32        | 163     | 7.75 x 21.0  | 2.8    | 2.1 x 0.9             |
| Bras Basah I                               | 3              | 40                           | 24        | 40        | 40      | 17        | 58      | 7.75 x 7.5   | 2.8    | 2.1 x 0.9             |
| Bras Basah II                              | 3              | 40                           | 27        | 40        | 40      | 17        | 62      | 7.75 x 8.0   | 2.8    | 2.1 x 0.9             |
| Bras Basah III                             | 3              | 30                           | 18        | 20        | 20      | 14        | 43      | 7.75 x 5.5   | 2.8    | 2.1 x 0.9             |
| The Vault<br>(Combination of below)        | Lower<br>Lobby | 120                          | 72        | 120       | 120     | 30        | 206     | -            | 2.8    | 2.2 x 0.9             |
| Vault I                                    | Lower<br>Lobby | 24                           | 18        | 20        | 20      | 14        | 56      | 9.60 x 5.85  | 2.8    | 2.2 x 0.9             |
| Vault II                                   | Lower<br>Lobby | 30                           | 18        | 30        | 30      | 14        | 57      | 8.45 x 6.75  | 2.8    | 2.2 x 0.9             |
| Vault III                                  | Lower<br>Lobby | 48                           | 30        | 40        | 50      | 21        | 93      | 12.1 x 7.7   | 2.8    | 2.2 x 0.9             |
| Boardroom                                  | 3              | -                            | -         | -         | -       | 10        | 32      | 7.5 x 4.25   | 2.8    | 2.1 x 0.9             |
| The Library                                | 11             | 40                           | 18        | 30        | 40      | 18        | 68.4    | 7.6 x 9.0    | 2.9    | 2.1 x 0.9             |