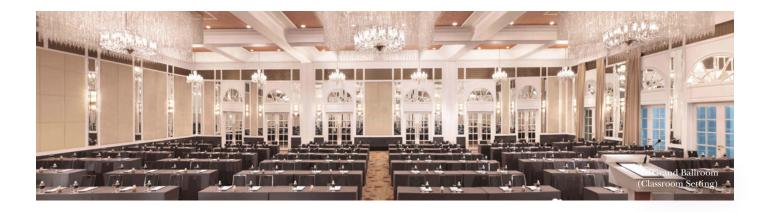

# MEETINGS & EVENTS

|                                            |                |         | 00 00     | Y         | ٢       |           | $\mathbf{X}$ | $\longleftrightarrow$ | <b>1</b> | $\stackrel{\longleftrightarrow}{\vdash}$ |
|--------------------------------------------|----------------|---------|-----------|-----------|---------|-----------|--------------|-----------------------|----------|------------------------------------------|
|                                            | Level          | Theatre | Classroom | Reception | Banquet | Boardroom | Area m2      | Dimension             | Height   | Door h/w                                 |
| Grand Ballroom<br>(Combination of below)   | 2              | 500     | 280       | 450       | 400     | -         | 540          | 19.5 x 27.75          | 5.9      | 2.4 x 0.9                                |
| Ballroom 1                                 | 2              | 150     | 96        | 130       | 120     | 32        | 180          | 19.5 x 9.25           | 5.9      | 2.4 x 0.9                                |
| Ballroom II                                | 2              | 150     | 96        | 130       | 120     | 32        | 180          | 19.5 x 9.25           | 5.9      | 2.4 x 0.9                                |
| Ballroom III                               | 2              | 150     | 96        | 130       | 120     | 32        | 180          | 19.5 x 9.25           | 5.9      | 2.4 x 0.9                                |
| Bras Basah Rooms<br>(Combination of below) | 3              | 120     | 72        | 120       | 100     | 32        | 163          | 7.75 x 21.0           | 2.8      | 2.1 x 0.9                                |
| Bras Basah I                               | 3              | 40      | 24        | 40        | 40      | 17        | 58           | 7.75 x 7.5            | 2.8      | 2.1 x 0.9                                |
| Bras Basah II                              | 3              | 40      | 27        | 40        | 40      | 17        | 62           | 7.75 x 8.0            | 2.8      | 2.1 x 0.9                                |
| Bras Basah III                             | 3              | 30      | 18        | 20        | 20      | 14        | 43           | 7.75 x 5.5            | 2.8      | 2.1 x 0.9                                |
| The Vault<br>(Combination of below)        | Lower<br>Lobby | 120     | 72        | 120       | 120     | 30        | 206          | -                     | 2.8      | 2.2 x 0.9                                |
| Vault I                                    | Lower<br>Lobby | 24      | 18        | 20        | 20      | 14        | 56           | 9.60 x 5.85           | 2.8      | 2.2 x 0.9                                |
| Vault II                                   | Lower<br>Lobby | 30      | 18        | 30        | 30      | 14        | 57           | 8.45 x 6.75           | 2.8      | 2.2 x 0.9                                |
| Vault III                                  | Lower<br>Lobby | 48      | 30        | 40        | 50      | 21        | 93           | 12.1 x 7.7            | 2.8      | 2.2 x 0.9                                |
| Boardroom                                  | 3              | -       | -         | -         | -       | 10        | 32           | 7.5 x 4.25            | 2.8      | 2.1 x 0.9                                |
| The Library                                | 11             | 40      | 18        | 30        | 40      | 18        | 68.4         | 7.6 x 9.0             | 2.9      | 2.1 x 0.9                                |