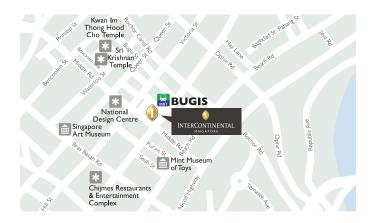

### LOCATION

Located in Singapore's arts and cultural district of Bugis and Bras Basah, InterContinental Singapore is directly connected to Bugis Mass Rapid Transit (MRT) station. The hotel is also a 20 minute drive from Changi International Airport and is 5 minutes by car from Orchard Road and the Central Business District.