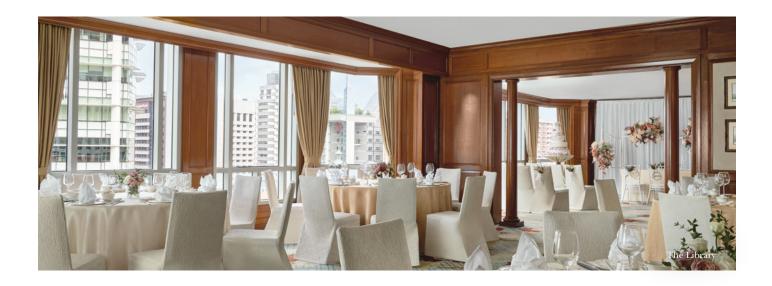

# MEETINGS & EVENTS

|                                            |                |         | 00 00     | Y         | ٢       |           | $\mathbf{X}$ | $\longleftrightarrow$ | <b>1</b> | $\stackrel{\longleftrightarrow}{\vdash}$ |
|--------------------------------------------|----------------|---------|-----------|-----------|---------|-----------|--------------|-----------------------|----------|------------------------------------------|
|                                            | Level          | Theatre | Classroom | Reception | Banquet | Boardroom | Area m2      | Dimension             | Height   | Door h/w                                 |
| Grand Ballroom<br>(Combination of below)   | 2              | 500     | 280       | 450       | 400     | -         | 540          | 19.5 x 27.75          | 5.9      | 2.4 x 0.9                                |
| Ballroom 1                                 | 2              | 150     | 96        | 130       | 120     | 32        | 180          | 19.5 x 9.25           | 5.9      | 2.4 x 0.9                                |
| Ballroom II                                | 2              | 150     | 96        | 130       | 120     | 32        | 180          | 19.5 x 9.25           | 5.9      | 2.4 x 0.9                                |
| Ballroom III                               | 2              | 150     | 96        | 130       | 120     | 32        | 180          | 19.5 x 9.25           | 5.9      | 2.4 x 0.9                                |
| Bras Basah Rooms<br>(Combination of below) | 3              | 120     | 72        | 120       | 100     | 32        | 163          | 7.75 x 21.0           | 2.8      | 2.1 x 0.9                                |
| Bras Basah I                               | 3              | 40      | 24        | 40        | 40      | 17        | 58           | 7.75 x 7.5            | 2.8      | 2.1 x 0.9                                |
| Bras Basah II                              | 3              | 40      | 27        | 40        | 40      | 17        | 62           | 7.75 x 8.0            | 2.8      | 2.1 x 0.9                                |
| Bras Basah III                             | 3              | 30      | 18        | 20        | 20      | 14        | 43           | 7.75 x 5.5            | 2.8      | 2.1 x 0.9                                |
| The Vault<br>(Combination of below)        | Lower<br>Lobby | 120     | 72        | 120       | 120     | 30        | 206          | -                     | 2.8      | 2.2 x 0.9                                |
| Vault I                                    | Lower<br>Lobby | 24      | 18        | 20        | 20      | 14        | 56           | 9.60 x 5.85           | 2.8      | 2.2 x 0.9                                |
| Vault II                                   | Lower<br>Lobby | 30      | 18        | 30        | 30      | 14        | 57           | 8.45 x 6.75           | 2.8      | 2.2 x 0.9                                |
| Vault III                                  | Lower<br>Lobby | 48      | 30        | 40        | 50      | 21        | 93           | 12.1 x 7.7            | 2.8      | 2.2 x 0.9                                |
| Boardroom                                  | 3              | -       | -         | -         | -       | 10        | 32           | 7.5 x 4.25            | 2.8      | 2.1 x 0.9                                |
| The Library                                | 11             | 40      | 18        | 30        | 40      | 18        | 68.4         | 7.6 x 9.0             | 2.9      | 2.1 x 0.9                                |

### LEVEL 3, BRAS BASAH ROOMS

PLAN & DETAILS

LEVEL 11, THE LIBRARY

InterContinental Singapore 80 Middle Road, Singapore 188966

singapore@ihg.com T: +65 6338 7600

singapore.intercontinental.com