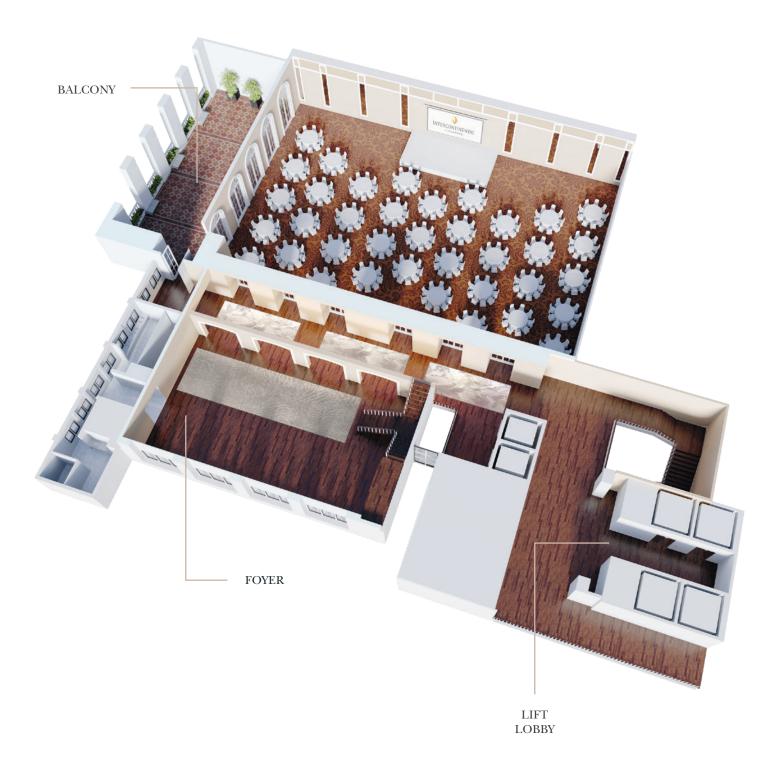

| 14        | 57           | 8.45 x 6.75           | 2.8      | 2.2 x 0.9                                |
| Vault III                                  | Lower<br>Lobby | 48      | 30        | 40        | 50      | 21        | 93           | 12.1 x 7.7            | 2.8      | 2.2 x 0.9                                |
| Boardroom                                  | 3              | -       | -         | -         | -       | 10        | 32           | 7.5 x 4.25            | 2.8      | 2.1 x 0.9                                |
| The Library                                | 11             | 40      | 18        | 30        | 40      | 18        | 68.4         | 7.6 x 9.0             | 2.9      | 2.1 x 0.9                                |

## PLAN & DETAILS

## LEVEL 2, GRAND BALLROOM



## PLAN & DETAILS

### LEVEL 3, BRAS BASAH ROOMS



PLAN & DETAILS

LEVEL 11, THE LIBRARY





InterContinental Singapore 80 Middle Road, Singapore 188966

singapore@ihg.com T: +65 6338 7600

singapore.intercontinental.com