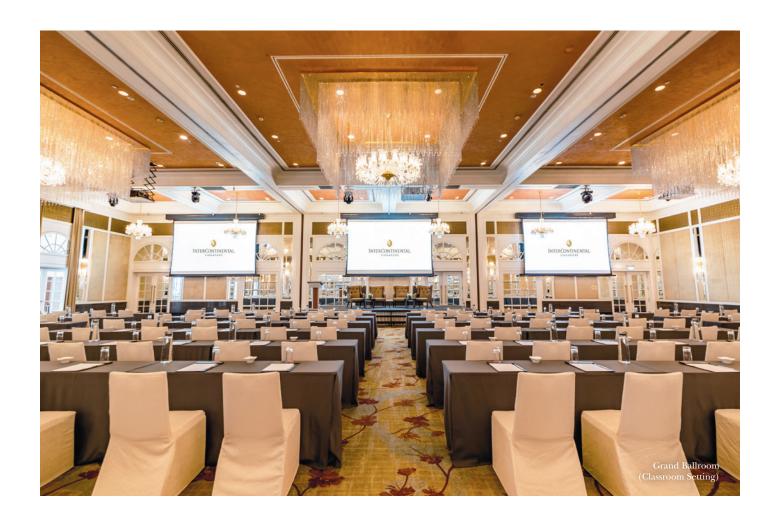

The pillarless Grand Ballroom features six-metre high ceilings and natural lighting through French windows, allowing for unlimited creative possibilities for up to 600 guests. The Bras Basah Meeting Rooms and The Vault can be seamlessly partitioned or combined to suit planners' needs, making them perfect for intimate gatherings or smaller corporate meetings for up to 120 delegates.

# LEVEL 2, GRAND BALLROOM