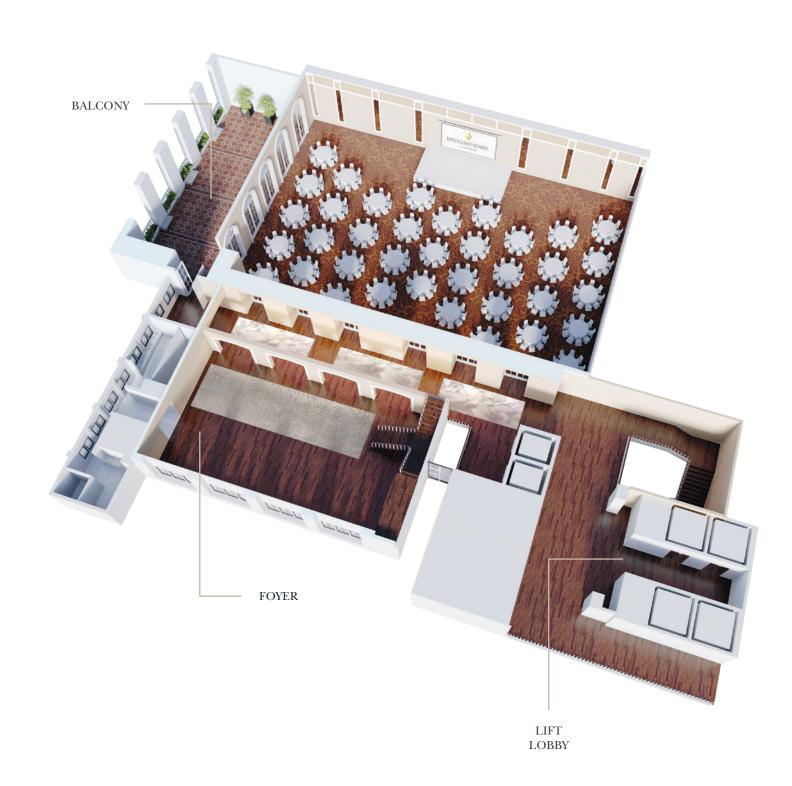

The pillarless Grand Ballroom features six-metre high ceilings and natural lighting through French windows, allowing for unlimited creative possibilities for up to 600 guests. The Bras Basah Meeting Rooms and The Vault can be seamlessly partitioned or combined to suit planners' needs, making them perfect for intimate gatherings or smaller corporate meetings for up to 120 delegates.

# LEVEL 2, GRAND BALLROOM

## LIFT LOBBY