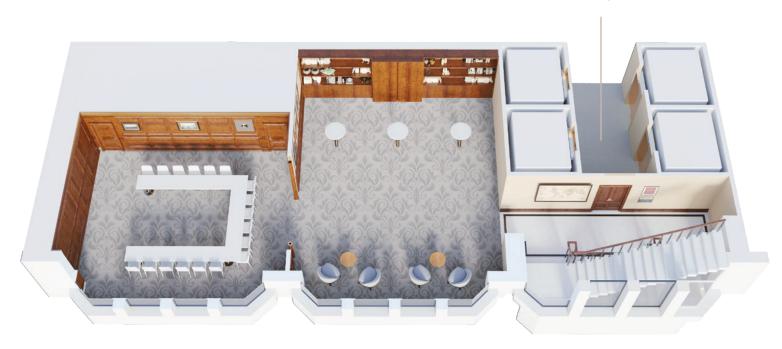

# THE VAULT, LOWER LOBBY LEVEL

| Room Name                                  | Level          | Theatre | Classroom | Reception | Banquet | Boardroom | Area m2 | Dimension    | Height | Door h/w  |
|--------------------------------------------|----------------|---------|-----------|-----------|---------|-----------|---------|--------------|--------|-----------|
| Grand Ballroom*<br>(Combination of below)  | 2              | 500     | 280       | 450       | 400     | -         | 540     | 19.5 x 27.75 | 5.9    | 2.4 x 0.9 |
| Ballroom 1*                                | 2              | 150     | 96        | 130       | 120     | 32        | 180     | 19.5 x 9.25  | 5.9    | 2.4 x 0.9 |
| Ballroom II                                | 2              | 150     | 96        | 130       | 120     | 32        | 180     | 19.5 x 9.25  | 5.9    | 2.4 x 0.9 |
| Ballroom III                               | 2              | 150     | 96        | 130       | 120     | 32        | 180     | 19.5 x 9.25  | 5.9    | 2.4 x 0.9 |
| Bras Basah Rooms<br>(Combination of below) | 3              | 120     | 72        | 120       | 100     | 32        | 163     | 7.75 x 21.0  | 2.8    | 2.1 x 0.9 |
| Bras Basah I                               | 3              | 40      | 24        | 40        | 40      | 17        | 58      | 7.75 x 7.5   | 2.8    | 2.1 x 0.9 |
| Bras Basah II                              | 3              | 40      | 27        | 40        | 40      | 17        | 62      | 7.75 x 8.0   | 2.8    | 2.1 x 0.9 |
| Bras Basah III                             | 3              | 30      | 18        | 20        | 20      | 14        | 43      | 7.75 x 5.5   | 2.8    | 2.1 x 0.9 |
| The Vault<br>(Combination of below)        | Lower<br>Lobby | 120     | 72        | 120       | 120     | 30        | 206     | -            | 2.8    | 2.2 x 0.9 |
| Vault I                                    | Lower<br>Lobby | 24      | 18        | 20        | 20      | 14        | 56      | 9.60 x 5.85  | 2.8    | 2.2 x 0.9 |
| Vault II                                   | Lower<br>Lobby | 30      | 18        | 30        | 30      | 14        | 57      | 8.45 x 6.75  | 2.8    | 2.2 x 0.9 |
| Vault III                                  | Lower<br>Lobby | 48      | 30        | 40        | 50      | 21        | 93      | 12.1 x 7.7   | 2.8    | 2.2 x 0.9 |
| Boardroom*                                 | 3              | -       | -         | -         | -       | 10        | 32      | 7.5 x 4.25   | 2.8    | 2.1 x 0.9 |
| The Library*                               | 11             | 40      | 18        | 30        | 40      | 18        | 68.4    | 7.6 x 9.0    | 2.9    | 2.1 x 0.9 |