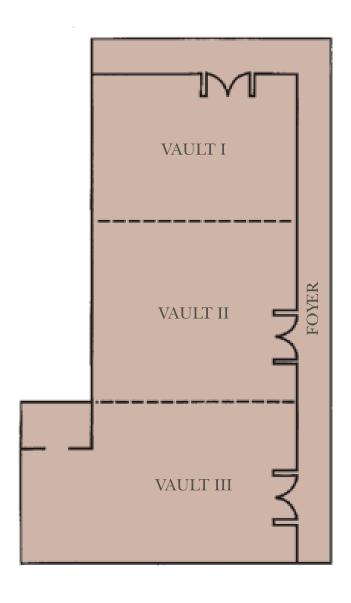

# THE VAULT, LOWER LOBBY LEVEL

| Room Name                                  | Level          | Theatre | Classroom | Reception | Banquet | Boardroom | Area m2 | Dimension    | Height | Door h/w  |
|--------------------------------------------|----------------|---------|-----------|-----------|---------|-----------|---------|--------------|--------|-----------|
| Grand Ballroom*<br>(Combination of below)  | 2              | 500     | 280       | 450       | 400     | -         | 540     | 19.5 x 27.75 | 5.9    | 2.4 x 0.9 |
| Ballroom 1*                                | 2              | 150     | 96        | 130       | 120     | 32        | 180     | 19.5 x 9.25  | 5.9    | 2.4 x 0.9 |
| Ballroom II                                | 2              | 150     | 96        | 130       | 120     | 32        | 180     | 19.5 x 9.25  | 5.9    | 2.4 x 0.9 |
| Ballroom III                               | 2              | 150     | 96        | 130       | 120     | 32        | 180     | 19.5 x 9.25  | 5.9    | 2.4 x 0.9 |
| Bras Basah Rooms<br>(Combination of below) | 3              | 120     | 72        | 120       | 100     | 32        | 163     | 7.75 x 21.0  | 2.8    | 2.1 x 0.9 |
| Bras Basah I                               | 3              | 40      | 24        | 40        | 40      | 17        | 58      | 7.75 x 7.5   | 2.8    | 2.1 x 0.9 |
| Bras Basah II                              | 3              | 40      | 27        | 40        | 40      | 17        | 62      | 7.75 x 8.0   | 2.8    | 2.1 x 0.9 |
| Bras Basah III                             | 3              | 30      | 18        | 20        | 20      | 14        | 43      | 7.75 x 5.5   | 2.8    | 2.1 x 0.9 |
| The Vault<br>(Combination of below)        | Lower<br>Lobby | 120     | 72        | 120       | 120     | 30        | 206     | -            | 2.8    | 2.2 x 0.9 |
| Vault I                                    | Lower<br>Lobby | 24      | 18        | 20        | 20      | 14        | 56      | 9.60 x 5.85  | 2.8    | 2.2 x 0.9 |
| Vault II                                   | Lower<br>Lobby | 30      | 18        | 30        | 30      | 14        | 57      | 8.45 x 6.75  | 2.8    | 2.2 x 0.9 |
| Vault III                                  | Lower<br>Lobby | 48      | 30        | 40        | 50      | 21        | 93      | 12.1 x 7.7   | 2.8    | 2.2 x 0.9 |
| Boardroom*                                 | 3              | -       | -         | -         | -       | 10        | 32      | 7.5 x 4.25   | 2.8    | 2.1 x 0.9 |
| The Library*                               | 11             | 40      | 18        | 30        | 40      | 18        | 68.4    | 7.6 x 9.0    | 2.9    | 2.1 x 0.9 |