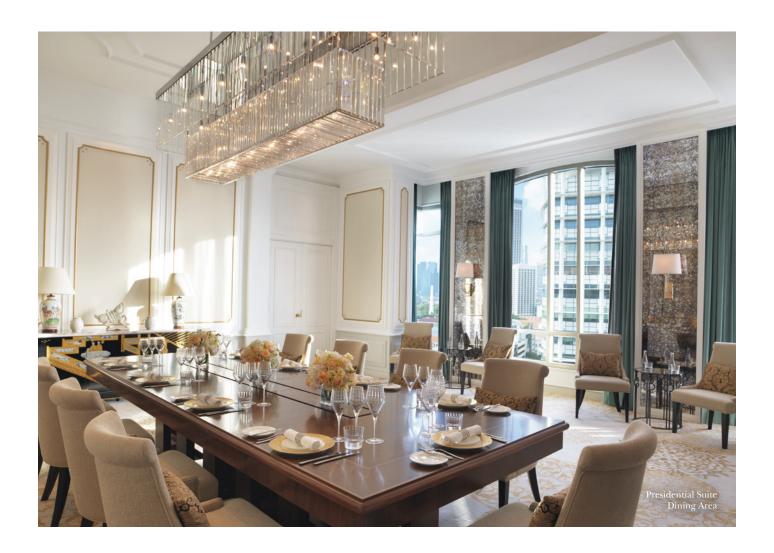

## MEETINGS & EVENTS

InterContinental® Singapore is one of Singapore's most preferred venues for corporate or social events. With state-of-the-art facilities and elegantly-appointed spaces with natural daylight, the hotel is one of the top choices for meeting planners. A range of versatile rooms featuring over 1,000 square metres of conference and function space include premium LCD projectors, sophisticated audio-visual equipment, high-speed internet capabilities and on-site technical support.

The pillarless Grand Ballroom features six-metre high ceilings and natural lighting through French windows, allowing for unlimited creative possibilities for up to 600 guests. The Bras Basah Meeting Rooms and The Vault can be seamlessly partitioned or combined to suit planners' needs, making them perfect for intimate gatherings or smaller corporate meetings for up to 120 delegates.