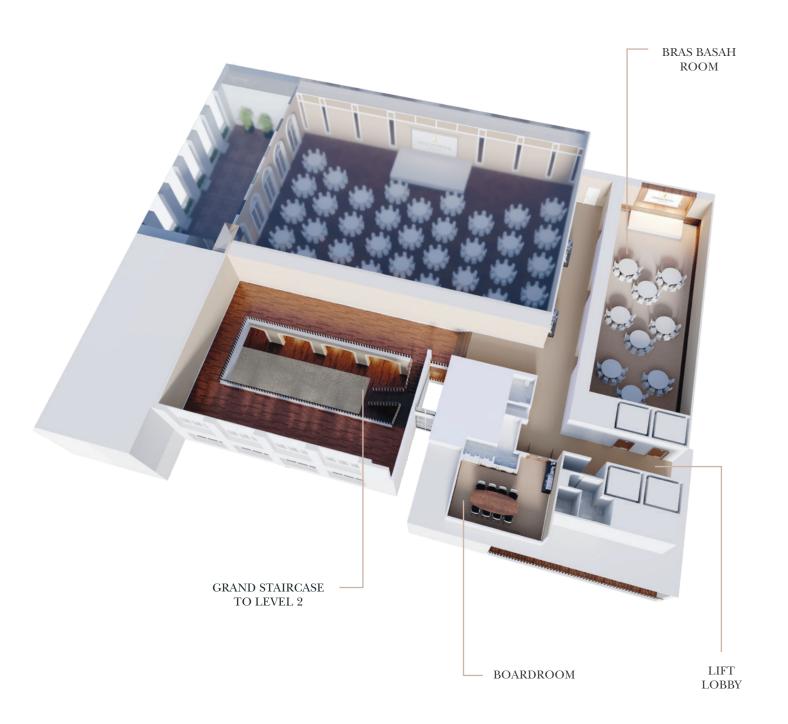

# LEVEL 2, GRAND BALLROOM

## LEVEL 3, BRAS BASAH ROOMS

## LIFT LOBBY

# THE VAULT, LOWER LOBBY LEVEL

| Room Name                                  | Level          | Theatre | Classroom | Reception | Banquet | Boardroom | Area m2 | Dimension    | Height | Door h/w  |
|--------------------------------------------|----------------|---------|-----------|-----------|---------|-----------|---------|--------------|--------|-----------|
| Grand Ballroom*<br>(Combination of below)  | 2              | 500     | 280       | 450       | 400     | -         | 540     | 19.5 x 27.75 | 5.9    | 2.4 x 0.9 |
| Ballroom 1*                                | 2              | 150     | 96        | 130       | 120     | 32        | 180     | 19.5 x 9.25  | 5.9    | 2.4 x 0.9 |
| Ballroom II                                | 2              | 150     | 96        | 130       | 120     | 32        | 180     | 19.5 x 9.25  | 5.9    | 2.4 x 0.9 |
| Ballroom III                               | 2              | 150     | 96        | 130       | 120     | 32        | 180     | 19.5 x 9.25  | 5.9    | 2.4 x 0.9 |
| Bras Basah Rooms<br>(Combination of below) | 3              | 120     | 72        | 120       | 100     | 32        | 163     | 7.75 x 21.0  | 2.8    | 2.1 x 0.9 |
| Bras Basah I                               | 3              | 40      | 24        | 40        | 40      | 17        | 58      | 7.75 x 7.5   | 2.8    | 2.1 x 0.9 |
| Bras Basah II                              | 3              | 40      | 27        | 40        | 40      | 17        | 62      | 7.75 x 8.0   | 2.8    | 2.1 x 0.9 |
| Bras Basah III                             | 3              | 30      | 18        | 20        | 20      | 14        | 43      | 7.75 x 5.5   | 2.8    | 2.1 x 0.9 |
| The Vault<br>(Combination of below)        | Lower<br>Lobby | 120     | 72        | 120       | 120     | 30        | 206     | -            | 2.8    | 2.2 x 0.9 |
| Vault I                                    | Lower<br>Lobby | 24      | 18        | 20        | 20      | 14        | 56      | 9.60 x 5.85  | 2.8    | 2.2 x 0.9 |
| Vault II                                   | Lower<br>Lobby | 30      | 18        | 30        | 30      | 14        | 57      | 8.45 x 6.75  | 2.8    | 2.2 x 0.9 |
| Vault III                                  | Lower<br>Lobby | 48      | 30        | 40        | 50      | 21        | 93      | 12.1 x 7.7   | 2.8    | 2.2 x 0.9 |
| Boardroom*                                 | 3              | -       | -         | -         | -       | 10        | 32      | 7.5 x 4.25   | 2.8    | 2.1 x 0.9 |
| The Library*                               | 11             | 40      | 18        | 30        | 40      | 18        | 68.4    | 7.6 x 9.0    | 2.9    | 2.1 x 0.9 |