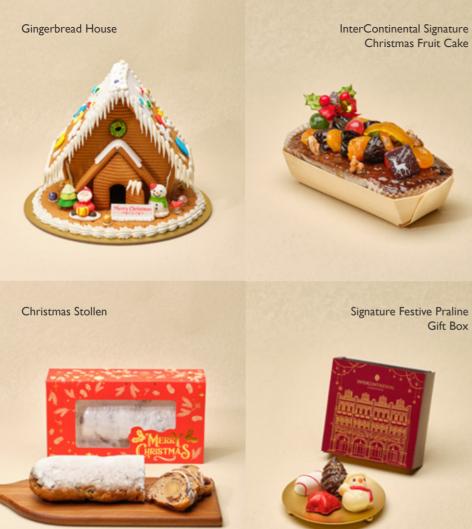

# FESTIVE GOODIES

1 November 2024 to 1 January 2025

Embrace the festive season with luxurious holiday treats, including the InterContinental Signature Christmas Fruit Cake (650g, \$88) and the exquisitely spiced Christmas Stollen (600g, \$48). This classic German delicacy, adorned with powdered sugar and evoking the charm of a snowy landscape, is a perfect symbol of seasonal warmth. For those with a penchant for sweets, our Signature Festive Praline Gift Box (4 pieces, \$24) offers a decadent and refined indulgence.