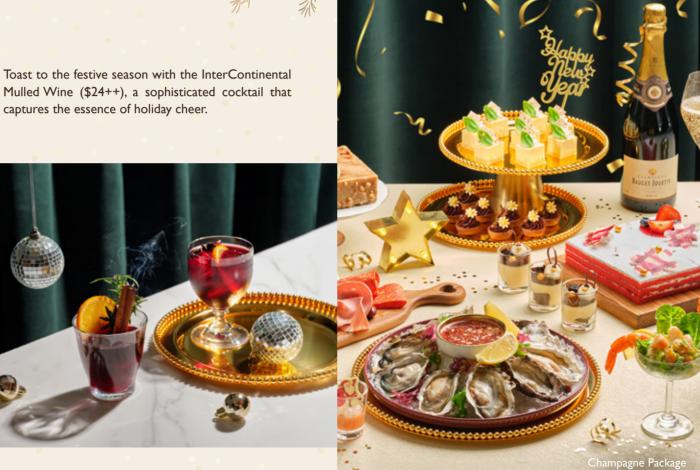

Toast to the festive season with the InterContinental Mulled Wine (\$24++), a sophisticated cocktail that

31 December 2024, Tuesday, 9.30pm to 1:00am

Countdown into the New Year at The Lobby Lounge with unlimited desserts and drinks, complemented by a premium platter featuring prawn cocktails, oysters, charcuterie, and cheese. Enjoy an exciting line-up of live music and DJ performances, and as the night draws to a close, ring in the New Year with an epic balloon drop where you will stand a chance to win staycation and dining vouchers.

### **Champagne Package**

\$268++ per person Unlimited champagne, wine, beer, soft drinks, juices, coffee and tea