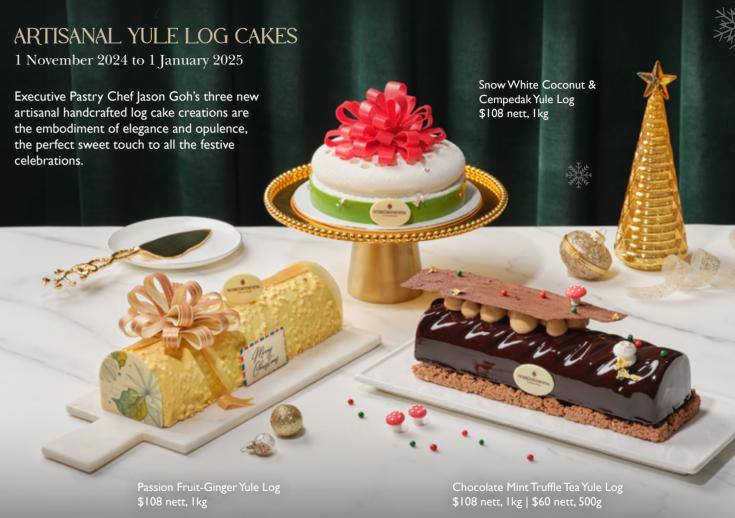

# FESTIVE ORDER FORM

To place your order, please visit **InterContinentalShoppe.sg** or email this completed form to **sinhb-festive@ihg.com** by **29 December 2024.** 

| TO START THE CELEBRATION                                                                                                                                        | Price (nett) | Quantity | Subtotal |
|-----------------------------------------------------------------------------------------------------------------------------------------------------------------|--------------|----------|----------|
| 24-Hour Beetroot Cured Salmon Fillet (1.6kg)<br>Crème Fraîche, Egg Mimosa, Chive, Russian Blinis                                                                | \$188        |          |          |
| Kaluga Queen Caviar in Gift Box (30g)<br>Russian Blinis                                                                                                         | \$168        |          |          |
| Kaluga Queen Caviar in Gift Box (50g)<br>Russian Blinis                                                                                                         | \$280        |          |          |
| GOURMET ROASTS                                                                                                                                                  |              |          |          |
| Traditional Roasted U.S. Tom Turkey (5kg) SIGNATURE Homemade Sausage-chestnut filling, Sautéed Winter Vegetable, Baby Potato Salad with Bacon, Giblet Gravy     | \$258        |          |          |
| Oven-roasted Corn-fed Chicken (2kg) NEW Homemade Sausage-chestnut filling, Sautéed Winter Vegetable, Baby Potato Salad with Bacon, Giblet Gravy                 | \$72         |          |          |
| Honey and Cumin Spiced Gammon Ham (1.2kg) NEW Maple-glazed baked Pineapple and Pear, Apple Sauce                                                                | \$75         |          |          |
| Honey and Cumin Spiced Gammon Ham (3kg) NEW Maple-glazed baked Pineapple and Pear, Apple Sauce                                                                  | \$195        |          |          |
| St. Louis Style Barbecued Pork Ribs (800g) NEW Maple-glazed baked Pineapple and Pear, Barbecue Sauce                                                            | \$78         |          |          |
| St. Louis Style Barbecued Pork Ribs (1.5kg) NEW Maple-glazed baked Pineapple and Pear, Barbecue Sauce                                                           | \$138        |          |          |
| Charred Vintage Beef Striploin (1.5kg) Spanish Galician Australian Beef, Roasted Baby Potato, Sautéed Winter Vegetable, Black Truffle Beef Jus                  | \$228        |          |          |
| Mediterranean Style Whole Barramundi (1kg) NEW Oven-baked Barramundi with Black Mussel, Cherry Tomato, Kalamata Olive, Fresh Herb, Caper, Garlic Baguette Bread | \$108        |          |          |
| YULE LOG CAKES                                                                                                                                                  |              |          |          |
| Chocolate Mint Truffle Tea Bûche Yule Log (500g) Organic Madirofolo 65% Chocolate, Chocolate Sponge, Chocolate Crunchy, TWG Choco Mint Truffle Tea Ganache      | \$60         |          |          |
| Chocolate Mint Truffle Tea Bûche Yule Log (1kg) Organic Madirofolo 65% Chocolate, Chocolate Sponge, Chocolate Crunchy, TWG Choco Mint Truffle Tea Ganache       | \$108        |          |          |
| Snow White Coconut & Cempedak Yule Log (1kg) Coconut Mousse, Cempedak Crémeux, Attap Seed, Pandan Genoise                                                       | \$108        |          |          |
| Passion Fruit-ginger Yule Log (1kg) Madagascar Vanilla, Ivory White Chocolate Mousse, Berry Marmalade, Almond Financier, Feuilletine                            | \$108        |          |          |