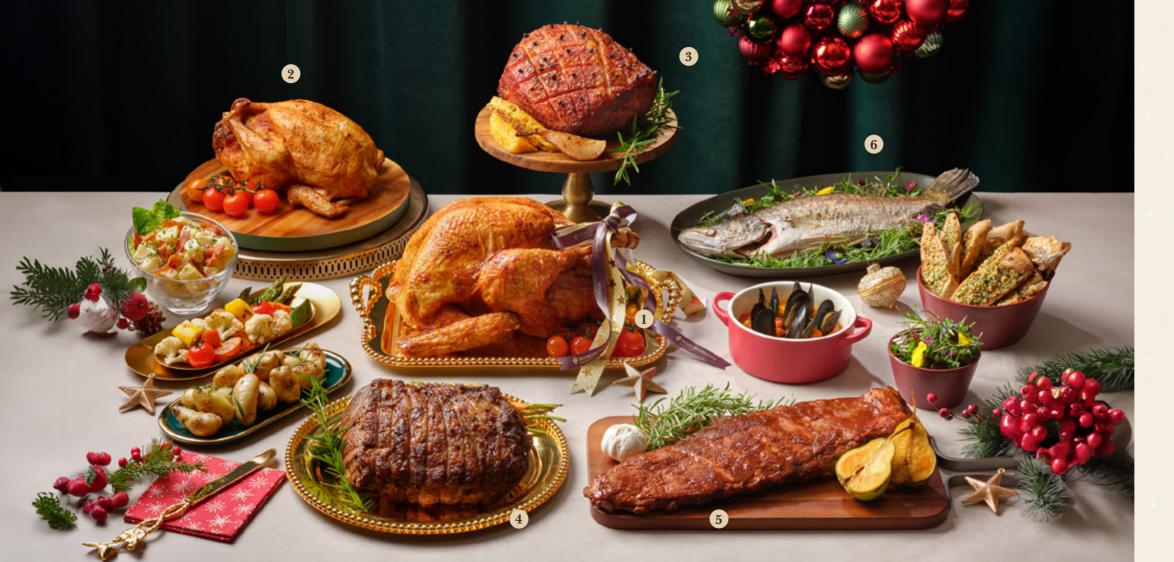

# GOURMET ROASTS

1 November 2024 to 1 January 2025

Indulge in the season's finest with our opulent range of roasts, offering a sumptuous array of meats and seafood, meticulously prepared with luxurious accompaniments for a truly festive feast.

- 1. Traditional Roasted U.S. Tom Turkey \$258 nett, 5kg
- 2. Oven-roasted Corn-fed Chicken\$72 nett, 2kg
- 3. Honey and Cumin Spiced Gammon Ham \$75 nett, 1.2kg | \$195 nett, 3kg
- 4. Charred Vintage Beef Striploin \$228 nett, 1.5kg
- 5. St. Louis Style Barbecued Pork Ribs
  \$78 nett, 800g | \$138 nett, 1.5kg
- 6. Mediterranean Style Whole Barramundi \$108 nett, 1kg