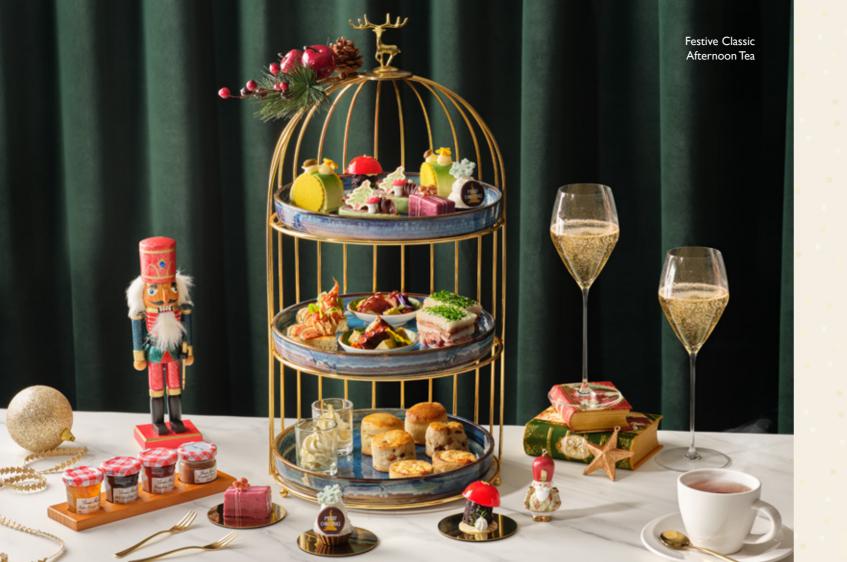

# A FESTIVE SPIRIT AFTERNOON TEA

13 November 2024 to 1 January 2025 1st Seating: 1:00pm to 3:00pm | 2nd Seating: 3:30pm to 5:30pm

This festive, Executive Pastry Chef Jason Goh unveils a delightful Festive Afternoon Tea, in partnership with Bonne Maman, hosted at the elegant The Lobby Lounge. Amidst the luxurious surroundings, indulge in seasonal creations that celebrate artisanal flavours.

# Festive Classic Afternoon Tea & Festive Vegan Afternoon Tea

Weekday

\$138++ per set, serves 2 persons Additional \$69++ per person

Weekend, Christmas Eve, Boxing Day, New Year's Eve and New Year Day \$158++ per set, serves 2 persons Additional \$79++ per person

Additional \$28++ for a flute of Champagne, \$20++ for a glass of Signature Cocktail

Prices are inclusive of one serving of loose-leaf tea or coffee and unlimited ice-cream per person.

# Kid's Afternoon Tea: Santa's Tea Party

(for children age 4 to 11 years old)

\$70++ per set, serves 2 children Additional \$35++ per additional child Additional \$18+ for one Baba Lionel Plush

Prices are inclusive of one serving of hot or iced chocolate or orange or apple juice per child.