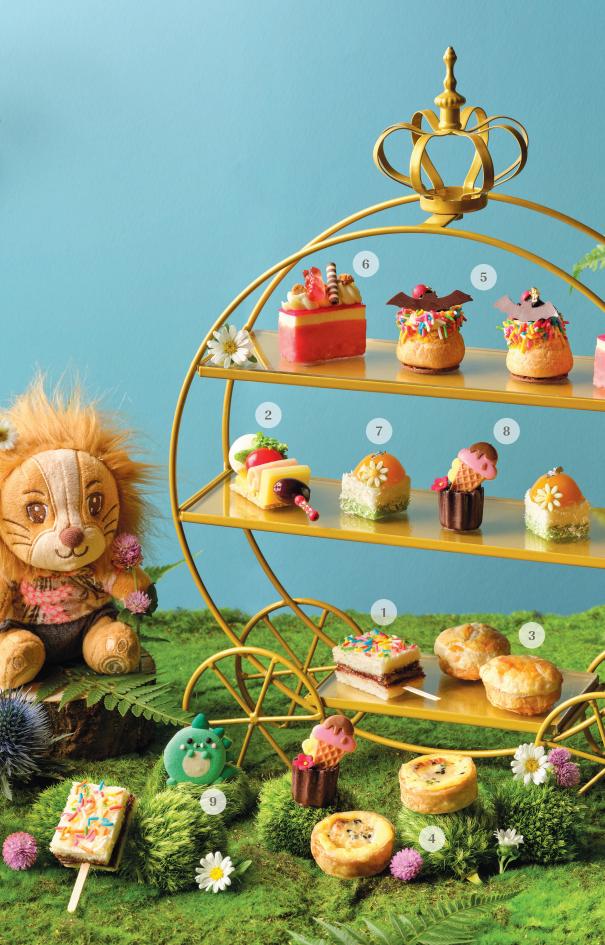

### 1. NUTELLA BANANA SANDWICH

Rainbow Sprinkles, Fresh Banana, White Bread

#### 2. HAWAIIAN SKEWER

Turkey Ham, Bocconcini, Pineapple, Cherry Tomato, Oat Cracker

### 3. SMOKED SALMON AND WINTER TRUFFLE PUFF

Winter Black Truffle, Herb Cream Cheese

### 4. BRAISED BEEF AND MUSHROOM PIE ♣ \$

Pulled Wagyu Beef, Mushroom Stew, Savoury Dough

### 5. PURPLE CRAQUELIN CHOUX A & I 🕖

Vanilla Cream, Cream Puff

### **6. LYCHEE ROSE CAKE** A Structure Rose Mousse, Biscuit

### 7. PINEAPPLE COCONUT CAKE A & 1

Pineapple Compote, Coconut Chantilly

#### 8. MATCHA CHOCOLATE

Matcha Ganache, Marshmallow, Chocolate Sponge

## 9. CARTOON MACARONS AND FRESH STRAWBERRY A 🗸