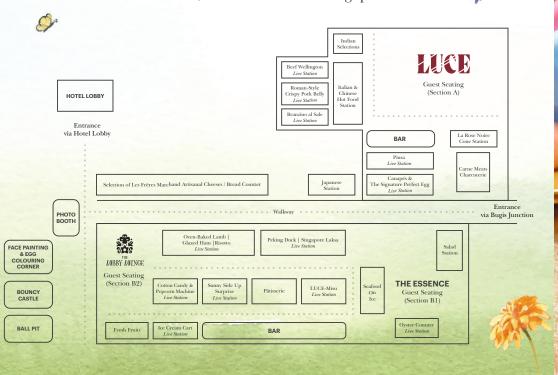

# **EASTER IN BLOOM** EASTER SUNDAY BIG BRUNCH MAP

Level 1, InterContinental Singapore