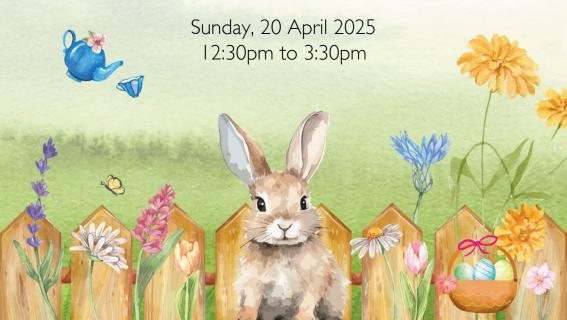

Easter in Bloom Easter Sunday Big Brunch **20 April 2025 | 12:30pm - 3:30pm** (last pour at 3:00pm)

\$288++ per adult with free-flow Champagne, Mimosa, Aperol Spritz, Bellini, beers, selected wines, soft drinks and juices