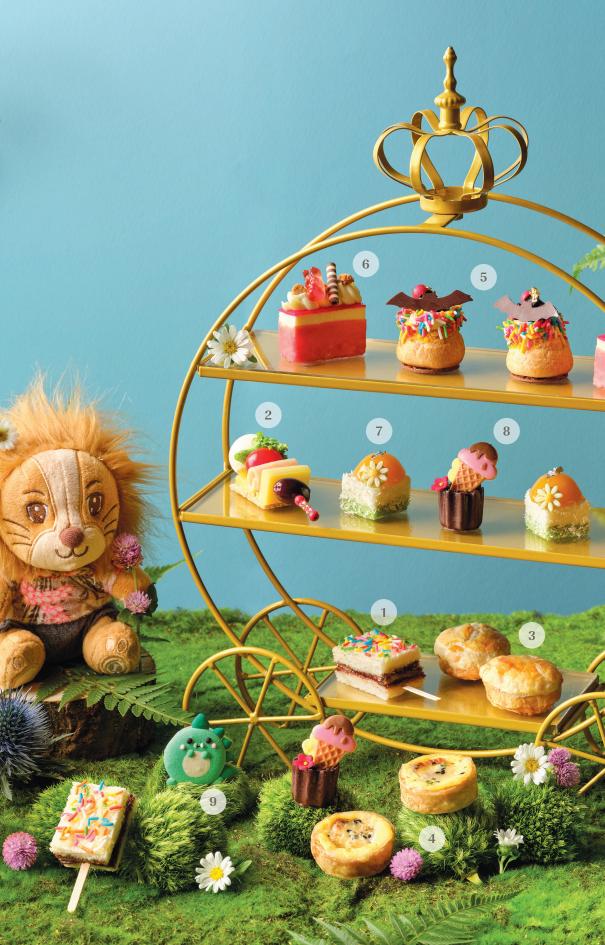

#### 1. NUTELLA BANANA SANDWICH = \$

Rainbow Sprinkles, Fresh Banana, White Bread

#### 2. HAWAIIAN SKEWER

Turkey Ham, Bocconcini, Pineapple, Cherry Tomato, Oat Cracker

#### 3. SMOKED SALMON AND WINTER TRUFFLE PUFF A &

Winter Black Truffle, Herb Cream Cheese

#### 4. BRAISED BEEF AND MUSHROOM PIE 🎒 🎄

Pulled Wagyu Beef, Mushroom Stew, Savoury Dough

#### 5. PURPLE CRAQUELIN CHOUX A & I

Vanilla Cream, Cream Puff

#### 6. LYCHEE ROSE CAKE A # 1 Lychee Rose Mousse, Biscuit

#### 7. PINEAPPLE COCONUT CAKE A & I

Pineapple Compote, Coconut Chantilly

#### 8. MATCHA CHOCOLATE CUP 🎍 👙 🛭

Matcha Ganache, Marshmallow, Chocolate Sponge

#### 9. CARTOON MACARONS AND FRESH STRAWBERRY A # 0