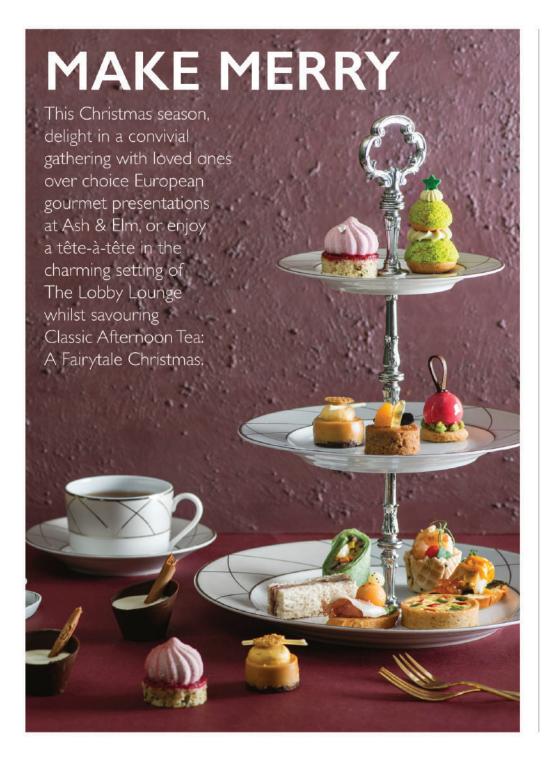

#### THE LOBBY LOUNGE

#### CLASSIC AFTERNOON TEA: A FAIRYTALE CHRISTMAS

20 Nov 2017 to 2 Jan 2018

Daily 2pm to 5pm

\$118 for two adults

Two flutes of Taittinger Champagne or Festive

Cocktail | Coffee | Tea \$88 for two adults

Coffee | Tea