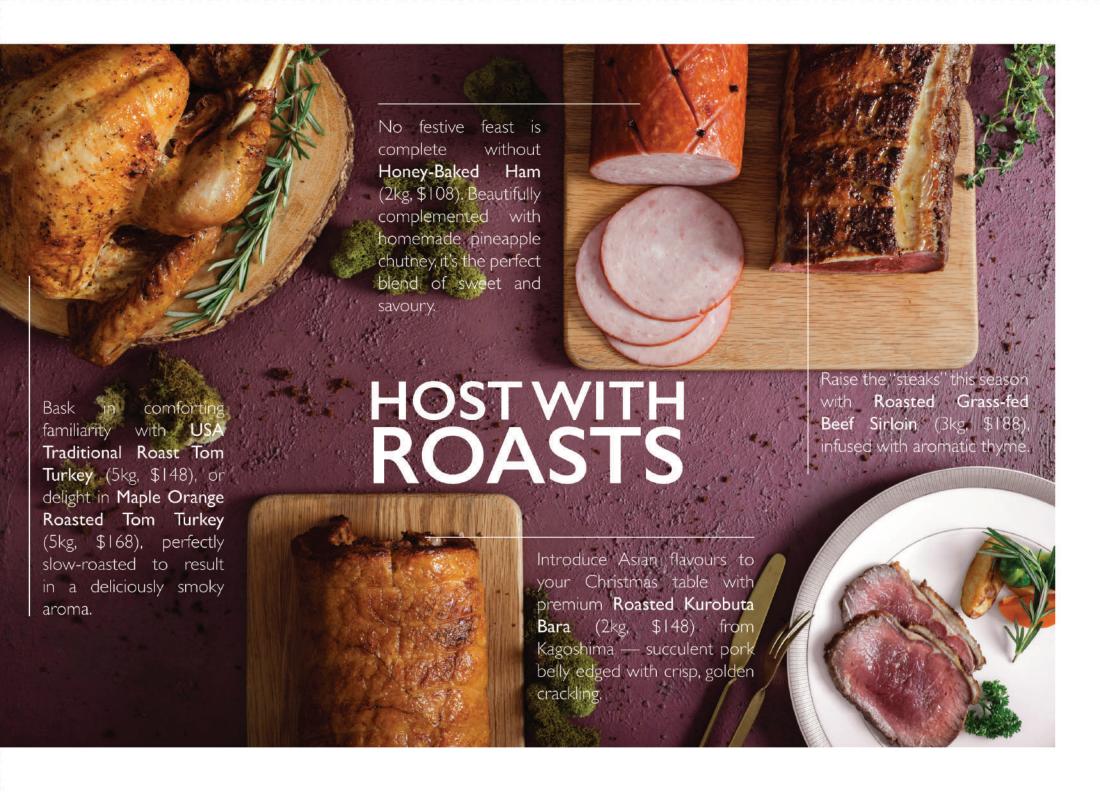

\$18 \$78 \$8 \$8 \$28

gingerbread (square-shaped gingerbread

with almonds)

| Gourmet Roasts                            | Price (nett) Quantity Subtotal |                                                                             |  |
|-------------------------------------------|--------------------------------|-----------------------------------------------------------------------------|--|
| Maple Orange Roasted Tom Turkey (5kg)     | \$168                          | Rescue Santa (1kg)                                                          |  |
| Baked potatoes, seasonal vegetables,      |                                | Mascarpone cream, apricot almond                                            |  |
| mushroom stuffing, giblet gravy           |                                | pain de genes, apricot filling, cinnamon                                    |  |
| USA Traditional Roasted Tom Turkey (5kg)  | \$148                          | crumble                                                                     |  |
| Chestnut stuffing, brussels sprouts,      |                                | Yule Logs                                                                   |  |
| vichy carrots, salt roasted new potatoes, |                                | Snow Fairy Yule Log (1kg)                                                   |  |
| giblet gravy                              |                                | Durian mousseline, gula melaka sponge,                                      |  |
| Roasted New Zealand Grass-fed Beef        | \$188                          | white chocolate pearls                                                      |  |
| Sirloin with Thyme (3kg)                  |                                | Bailey's Passion (1kg)                                                      |  |
| Roasted yukon potatoes, winter sprouts,   |                                | Bailey's coffee mousse, passionfruit                                        |  |
| chargrilled corn, red wine shallot sauce  |                                | coulis, Cuban cocoa cremeux, hazelnut                                       |  |
| Roasted Kagoshima Kurobuta Bara (2kg)     | \$148                          | feuilletine                                                                 |  |
| Roasted potatoes, mint jelly, vine        |                                | Festive Bakery                                                              |  |
| tomatoes, mushrooms                       |                                | Rum-soaked Christmas Fruit Cake                                             |  |
| Honey-baked Ham (2kg)                     | \$108                          | (500gm)                                                                     |  |
| Buttered winter sprouts, baked potatoes,  |                                | Brandy-infused candied fruits                                               |  |
| oineapple chutney                         |                                | Dresden Stollen (500gm)                                                     |  |
| Signatures                                |                                | Butter loaf, candied fruits, almond                                         |  |
| Festive Chocolate Biscuits (Box of 12)    | \$38,                          | marzipan                                                                    |  |
| Pistachio amaretto cherry, raspberry      |                                | Minced Fruit Pies (5pcs)                                                    |  |
| gingerbread, mont blanc, chocolate        |                                | Gingerbread House (850gm)                                                   |  |
| peppermint                                |                                | Gingerbread Boy                                                             |  |
| Framboise Chocolat Bûche de Noël (Ikg)    | \$68                           | Gingerbread Girl                                                            |  |
| Sugar-free chocolate mousse, raspberry    |                                | Christmas Cookie Collection (200gm)                                         |  |
| confit, chocolate biscuit                 | 400                            | Mailänder (heart-shaped butter cookie),                                     |  |
| Madeleine Croquembouche (350gm)           | \$32                           | Cinnamon Star (star-shaped cinnamon cookie), Leckerli (spiced biscuits with |  |
| Strawberry, pistachio, passionfruit,      |                                |                                                                             |  |
| blueberry                                 |                                | nuts), vanilla Kipferl (crescent-shaped                                     |  |
|                                           |                                | biscuits with ground hazelnuts), almond                                     |  |