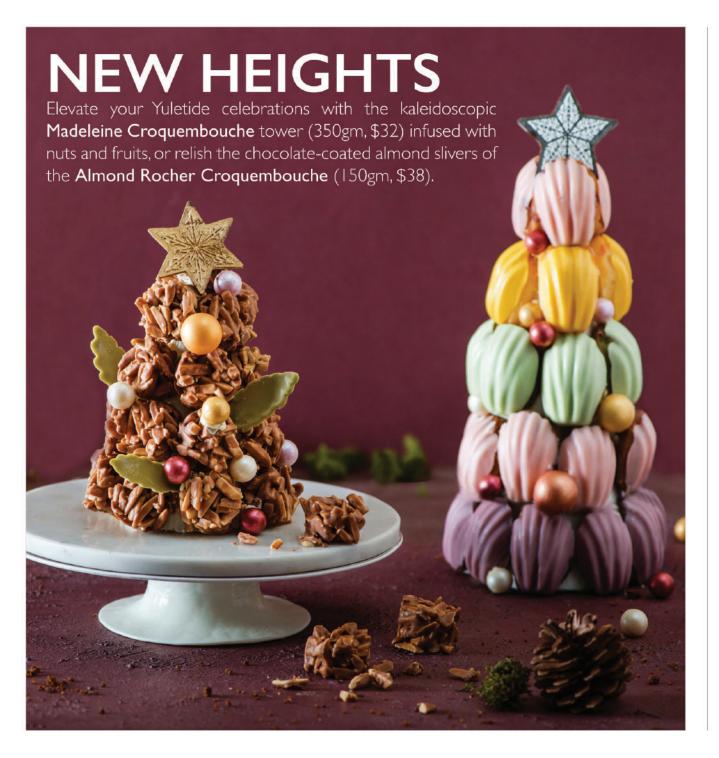

\$18 \$78 \$8 \$8 \$28

gingerbread (square-shaped gingerbread

with almonds)

| Gourmet Roasts                            | Price (nett) Quantity Subtotal |                                                                             |  |
|-------------------------------------------|--------------------------------|-----------------------------------------------------------------------------|--|
| Maple Orange Roasted Tom Turkey (5kg)     | \$168                          | Rescue Santa (1kg)                                                          |  |
| Baked potatoes, seasonal vegetables,      |                                | Mascarpone cream, apricot almond                                            |  |
| mushroom stuffing, giblet gravy           |                                | pain de genes, apricot filling, cinnamon                                    |  |
| USA Traditional Roasted Tom Turkey (5kg)  | \$148                          | crumble                                                                     |  |
| Chestnut stuffing, brussels sprouts,      |                                | Yule Logs                                                                   |  |
| vichy carrots, salt roasted new potatoes, |                                | Snow Fairy Yule Log (1kg)                                                   |  |
| giblet gravy                              |                                | Durian mousseline, gula melaka sponge,                                      |  |
| Roasted New Zealand Grass-fed Beef        | \$188                          | white chocolate pearls                                                      |  |
| Sirloin with Thyme (3kg)                  |                                | Bailey's Passion (1kg)                                                      |  |
| Roasted yukon potatoes, winter sprouts,   |                                | Bailey's coffee mousse, passionfruit                                        |  |
| chargrilled corn, red wine shallot sauce  |                                | coulis, Cuban cocoa cremeux, hazelnut                                       |  |
| Roasted Kagoshima Kurobuta Bara (2kg)     | \$148                          | feuilletine                                                                 |  |
| Roasted potatoes, mint jelly, vine        |                                | Festive Bakery                                                              |  |
| tomatoes, mushrooms                       |                                | Rum-soaked Christmas Fruit Cake                                             |  |
| Honey-baked Ham (2kg)                     | \$108                          | (500gm)                                                                     |  |
| Buttered winter sprouts, baked potatoes,  |                                | Brandy-infused candied fruits                                               |  |
| oineapple chutney                         |                                | Dresden Stollen (500gm)                                                     |  |
| Signatures                                |                                | Butter loaf, candied fruits, almond                                         |  |
| Festive Chocolate Biscuits (Box of 12)    | \$38,                          | marzipan                                                                    |  |
| Pistachio amaretto cherry, raspberry      |                                | Minced Fruit Pies (5pcs)                                                    |  |
| gingerbread, mont blanc, chocolate        |                                | Gingerbread House (850gm)                                                   |  |
| peppermint                                |                                | Gingerbread Boy                                                             |  |
| Framboise Chocolat Bûche de Noël (Ikg)    | \$68                           | Gingerbread Girl                                                            |  |
| Sugar-free chocolate mousse, raspberry    |                                | Christmas Cookie Collection (200gm)                                         |  |
| confit, chocolate biscuit                 | 400                            | Mailänder (heart-shaped butter cookie),                                     |  |
| Madeleine Croquembouche (350gm)           | \$32                           | Cinnamon Star (star-shaped cinnamon cookie), Leckerli (spiced biscuits with |  |
| Strawberry, pistachio, passionfruit,      |                                |                                                                             |  |
| blueberry                                 |                                | nuts), vanilla Kipferl (crescent-shaped                                     |  |
|                                           |                                | biscuits with ground hazelnuts), almond                                     |  |

| Christmas Chocolates                                                                                                                                                                                                                                                                                                                               | Price (nett) Quantity Subtotal |
|----------------------------------------------------------------------------------------------------------------------------------------------------------------------------------------------------------------------------------------------------------------------------------------------------------------------------------------------------|--------------------------------|
| Almond Rocher Croquembouche<br>(150gm)<br>Milk chocolate, almond chips                                                                                                                                                                                                                                                                             | \$38                           |
| Christmas Pralines (9pcs)                                                                                                                                                                                                                                                                                                                          | \$36                           |
| Varlhona Mediterranean Noir (200gm)<br>64% cocoa, candied orange, dried<br>apricot, pistachio, hazelnut                                                                                                                                                                                                                                            | \$28                           |
| Assorted Aveline Balls (200gm)  Dark chocolate, milk chocolate, hazelnut                                                                                                                                                                                                                                                                           | \$23                           |
| Christmas Hampers                                                                                                                                                                                                                                                                                                                                  |                                |
| Seasons of Joy Hamper Perrier-Jouët Champagne, Marques de Valdueza extra virgin olive oil, Clovis red wine vinegar, whole grain mustard with cider vinegar, house-made Christmas fruit cake, house-made christmas stollen, Alain Milliat orange marmalade, Christmas cookie collection, Mrs Bridges candy, two boxes of Festive Chocolate Biscuits | \$338                          |
| Glad Tidings Hamper Penfolds Koonunga Hill Shiraz Cabernet, Clovis red wine vinegar, classic Italian panettone, house-made Christmas fruit cake, Alain Milliat orange marmalade, Christmas cookie collection, Mrs Bridges candy, Festive Chocolate Biscuits                                                                                        | \$198                          |