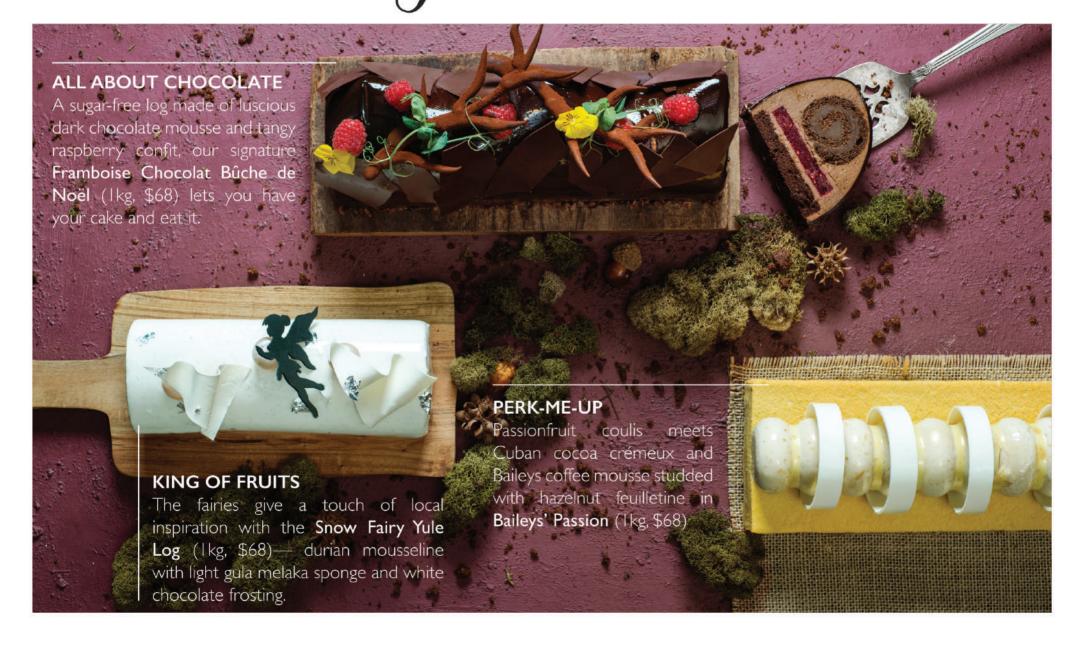

\$18 \$78 \$8 \$8 \$28

gingerbread (square-shaped gingerbread

with almonds)

| Gourmet Roasts                            | Price (nett) Quantity Subtotal |                                                                             |  |
|-------------------------------------------|--------------------------------|-----------------------------------------------------------------------------|--|
| Maple Orange Roasted Tom Turkey (5kg)     | \$168                          | Rescue Santa (1kg)                                                          |  |
| Baked potatoes, seasonal vegetables,      |                                | Mascarpone cream, apricot almond                                            |  |
| mushroom stuffing, giblet gravy           |                                | pain de genes, apricot filling, cinnamon                                    |  |
| USA Traditional Roasted Tom Turkey (5kg)  | \$148                          | crumble                                                                     |  |
| Chestnut stuffing, brussels sprouts,      |                                | Yule Logs                                                                   |  |
| vichy carrots, salt roasted new potatoes, |                                | Snow Fairy Yule Log (1kg)                                                   |  |
| giblet gravy                              |                                | Durian mousseline, gula melaka sponge,                                      |  |
| Roasted New Zealand Grass-fed Beef        | \$188                          | white chocolate pearls                                                      |  |
| Sirloin with Thyme (3kg)                  |                                | Bailey's Passion (1kg)                                                      |  |
| Roasted yukon potatoes, winter sprouts,   |                                | Bailey's coffee mousse, passionfruit                                        |  |
| chargrilled corn, red wine shallot sauce  |                                | coulis, Cuban cocoa cremeux, hazelnut                                       |  |
| Roasted Kagoshima Kurobuta Bara (2kg)     | \$148                          | feuilletine                                                                 |  |
| Roasted potatoes, mint jelly, vine        |                                | Festive Bakery                                                              |  |
| tomatoes, mushrooms                       |                                | Rum-soaked Christmas Fruit Cake                                             |  |
| Honey-baked Ham (2kg)                     | \$108                          | (500gm)                                                                     |  |
| Buttered winter sprouts, baked potatoes,  |                                | Brandy-infused candied fruits                                               |  |
| oineapple chutney                         |                                | Dresden Stollen (500gm)                                                     |  |
| Signatures                                |                                | Butter loaf, candied fruits, almond                                         |  |
| Festive Chocolate Biscuits (Box of 12)    | \$38,                          | marzipan                                                                    |  |
| Pistachio amaretto cherry, raspberry      |                                | Minced Fruit Pies (5pcs)                                                    |  |
| gingerbread, mont blanc, chocolate        |                                | Gingerbread House (850gm)                                                   |  |
| peppermint                                |                                | Gingerbread Boy                                                             |  |
| Framboise Chocolat Bûche de Noël (Ikg)    | \$68                           | Gingerbread Girl                                                            |  |
| Sugar-free chocolate mousse, raspberry    |                                | Christmas Cookie Collection (200gm)                                         |  |
| confit, chocolate biscuit                 | 400                            | Mailänder (heart-shaped butter cookie),                                     |  |
| Madeleine Croquembouche (350gm)           | \$32                           | Cinnamon Star (star-shaped cinnamon cookie), Leckerli (spiced biscuits with |  |
| Strawberry, pistachio, passionfruit,      |                                |                                                                             |  |
| blueberry                                 |                                | nuts), vanilla Kipferl (crescent-shaped                                     |  |
|                                           |                                | biscuits with ground hazelnuts), almond                                     |  |