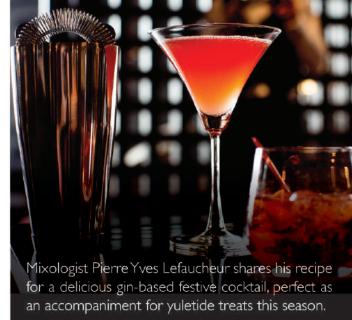

#### Ingredients:

- Peach Liqueur, 15ml
- Whole Tomatoes, peeled, 15g
- Pineapple Puree, 15g
- Sugar Syrup, 10ml
- · London Dry Gin, 30ml
- Basil Leaves, 2 pieces
- Lemon Squash, 10ml

#### Instructions:

- Add the London Dry Gin and Tomatoes into a cocktail shaker and gently muddle it.
- 2. Add the rest of the ingredients to the mixture and shake well.
- 3. Double-strain the drink into a chilled cocktail coupe glass using a fine sieve.
- 4. Garnish the cocktail with caramelised pineapple and cherry tomatoes before serving.

From left to right: Julie Boquet (Assistant, Club InterContinental), Philippe Duc (Executive Sous Chef), Audrey Hiew (Hostess, The Lobby Lounge), Pierre Yves Lefaucheur (Mixologist), and Ben Goh (Pastry Chef)