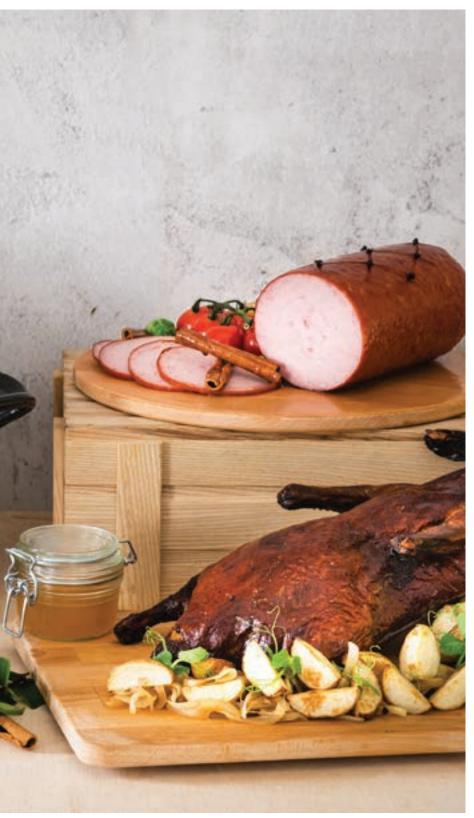

# ROASTED IRISH DUCK (2.5KG, \$98 nett)

Roasted baby potatoes, onions, marinated cucumber, plum and lemon sauce

## MAPLE-GLAZED PORK HAM (2KG, \$108 nett)

Vichy carrots, garlic butter Brussels sprouts, cinnamon pineapple sauce