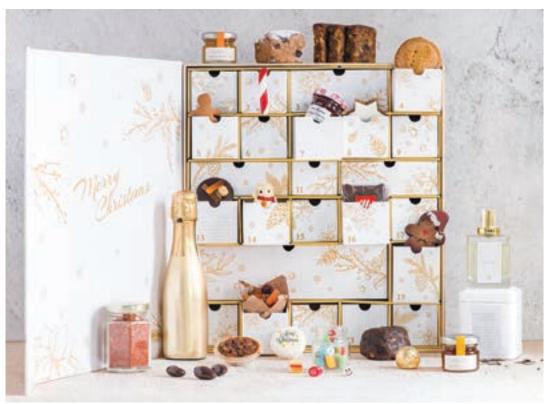

- 1. Signature scent spray
- 2. Moet & Chandon Brut (200ml)
- 3. TWG InterContinental Singapore heritage tea
- 4. InterContinental Singapore's special blend of festive herbs5. Wilkin & Sons marmalade
- 6. Wilkin & Sons jam
- 7. Wilkin & Sons honey
- 8. Illy coffee
- 9. Fruit cake
- 10. Dresden stollen
- 11. Candy canes
- 12. Gingerbread man
- 13. Minced fruit pie
- 14. Pecan pie
- 15. Cookies
- 16. Plum pudding
- 17. Panettone
- 18. Candies
- 19. Macarons
- 20. Mediterranean Noir
- 21. Chocolate Iollipop
- 22. Chocolate truffle
- 23. Pralines
- 24. Assorted aveline balls

## ADVENT CALENDAR (\$428 nett)

Impress family and friends with the limited edition Advent Calendar Hamper, comprising 24 treats that truly enchant your countdown journey to Christmas.