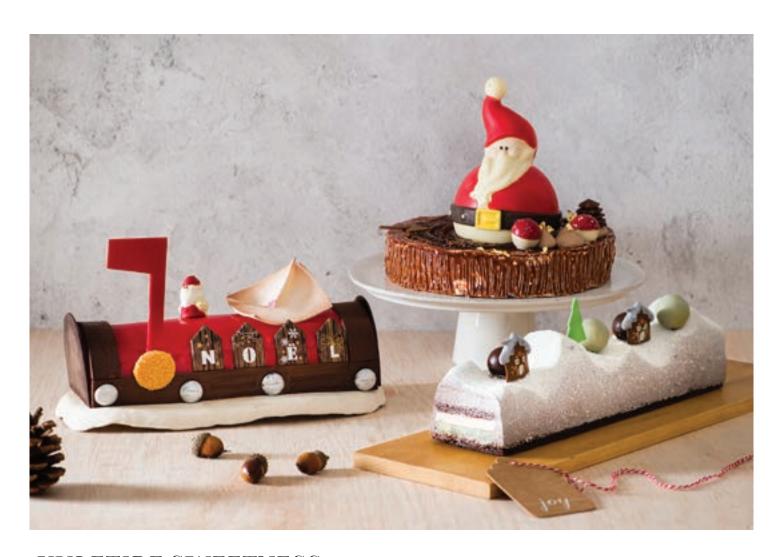

# YULETIDE SWEETNESS (1kg, \$78 nett)

Christmas is never quite complete without the quintessential yule logs, a much welcome addition to festive gatherings. Indulge in **Letter to Santa**, a light strawberry cheese mousse glazed with lingonberry confit; or **Nisse**, a creamy hazelnut sponge layered with crunchy feuilletine. Alternatively, go healthy with **White Christmas**, a sugar-free log cake made of luscious chocolate mousse and cinnamon apple compote.