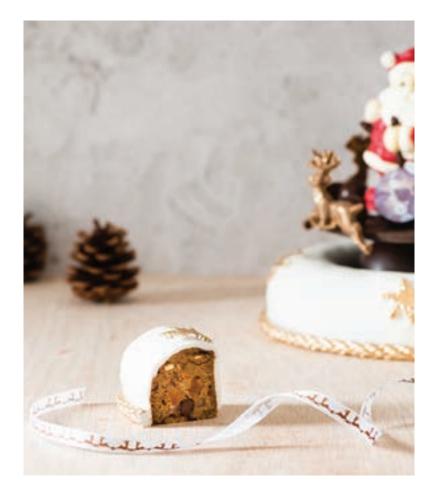

# SANTA'S CAROUSEL FRUIT CAKE (800g, \$88 nett)

A playful and intricate rendition of the classic Christmas bake, **Santa's Carousel Fruit Cake** is made with brandy and rum-infused candied fruits, given a touch of delight with a carousel crafted from chocolate.