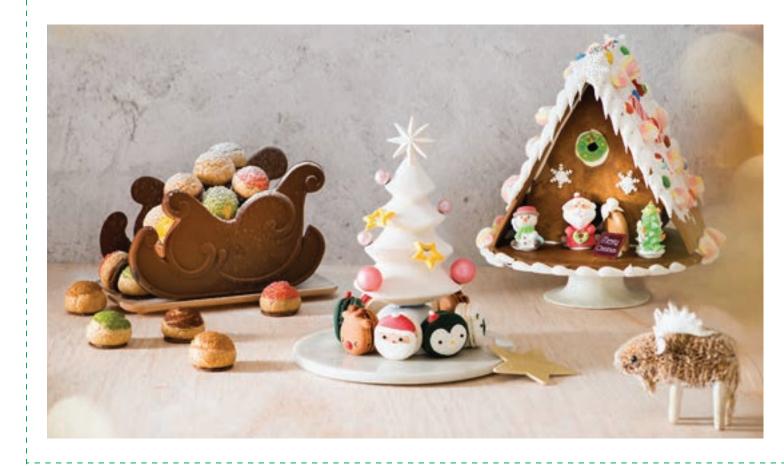

# SANTA'S CAROUSEL FRUIT CAKE (800g, \$88 nett)

A playful and intricate rendition of the classic Christmas bake, **Santa's Carousel Fruit Cake** is made with brandy and rum-infused candied fruits, given a touch of delight with a carousel crafted from chocolate.

# YULETIDE SWEETNESS (1kg, \$78 nett)

Christmas is never quite complete without the quintessential yule logs, a much welcome addition to festive gatherings. Indulge in **Letter to Santa**, a light strawberry cheese mousse glazed with lingonberry confit; or **Nisse**, a creamy hazelnut sponge layered with crunchy feuilletine. Alternatively, go healthy with **White Christmas**, a sugar-free log cake made of luscious chocolate mousse and cinnamon apple compote.

## ADVENT CALENDAR (\$428 nett)

Impress family and friends with the limited edition Advent Calendar Hamper, comprising 24 treats that truly enchant your countdown journey to Christmas.