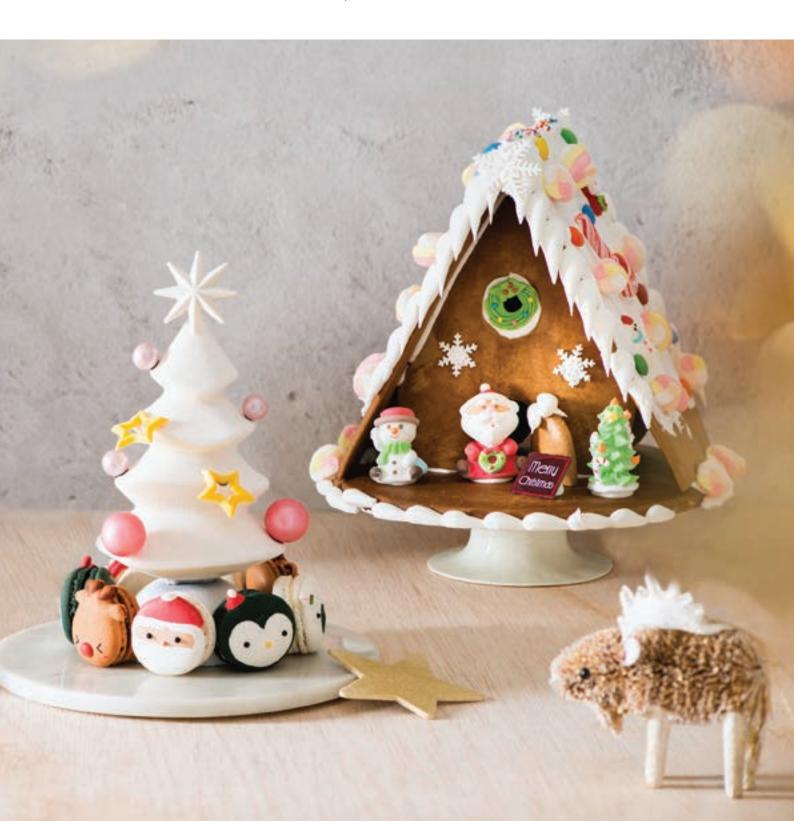

| Yule Logs                                                                                                                                                                                                                                                               | Dring (nott) | Ou and the | Cubtatal |
|-------------------------------------------------------------------------------------------------------------------------------------------------------------------------------------------------------------------------------------------------------------------------|--------------|------------|----------|
| Tule Logs                                                                                                                                                                                                                                                               | Price (nett) | Quantity   | Subtotal |
| White Christmas (1kg) Sugar-free chocolate mousse, cinnamon apple compote, sugar-free cocoa sponge, cinnamon cremeux                                                                                                                                                    | \$78         |            |          |
| Letter to Santa (1kg) Light strawberry cheese mousse, lingonberry confit, blueberry genoise, blackberry custard                                                                                                                                                         | \$78         |            |          |
| Nisse (1kg) Hazelnut sponge, noisette mousseline, feuilletine                                                                                                                                                                                                           | \$78         |            |          |
| Festive Bakery                                                                                                                                                                                                                                                          |              |            |          |
| Brandy and Rum-soaked Christmas Fruit<br>Cake (600g)<br>Brandy and rum-infused candied fruits                                                                                                                                                                           | \$58         |            |          |
| <b>Dresden Stollen (600g)</b> Butter loaf, candied fruits, almond marzipan                                                                                                                                                                                              | \$50         |            |          |
| Pistachio Orange Pound Cake (500g) Pistachio, orange confit                                                                                                                                                                                                             | \$38         |            |          |
| Plum Pudding (500g) Spiced plum, prunes, apples, mixed peels, rum butter                                                                                                                                                                                                | \$40         |            |          |
| Minced Fruit Pies (5 pieces)                                                                                                                                                                                                                                            | \$20         |            |          |
| Gingerbread House (850g)                                                                                                                                                                                                                                                | \$98         |            |          |
| Christmas Cookie Collection (250g)                                                                                                                                                                                                                                      | \$22         |            |          |
| Mailänder (heart-shaped butter cookie),<br>Cinnamon Star (star-shaped cinnamon cookie),<br>Leckerli (spiced biscuits with nuts), vanilla Kipferl<br>(crescent-shaped biscuits with ground<br>hazelnuts), almond gingerbread (square-shaped<br>gingerbread with almonds) |              |            |          |