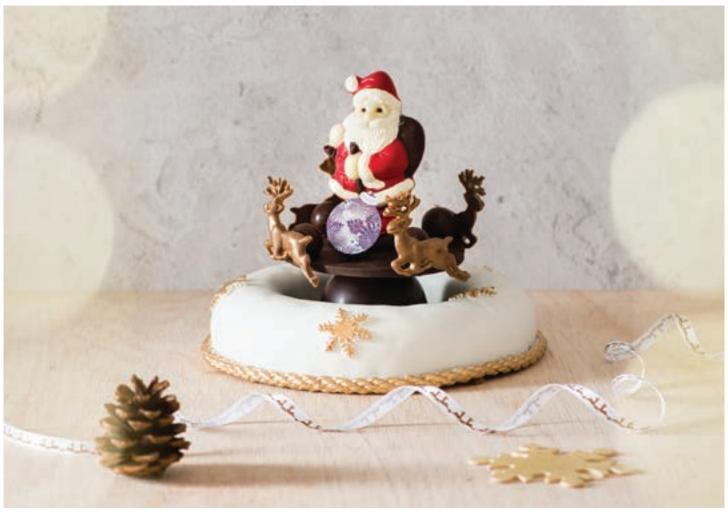

# SANTA'S CAROUSEL FRUIT CAKE (800g, \$88 nett)

A playful and intricate rendition of the classic Christmas bake, **Santa's Carousel Fruit Cake** is made with brandy and rum-infused candied fruits, given a touch of delight with a carousel crafted from chocolate.