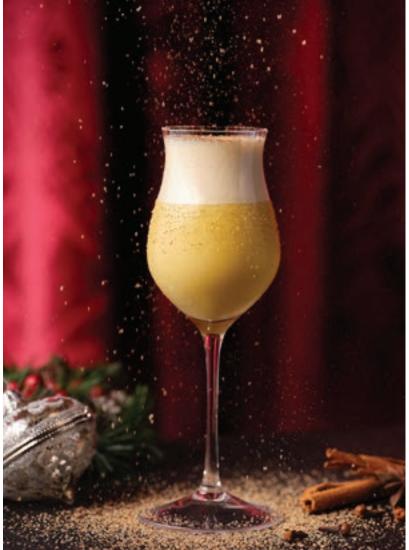

#### Joyeux Noel (\$24++)

A midwinter cocktail delight inspired by the classic Christmas eggnog, composed of spiced poached pear purée, Tequila, pear liqueur and egg yolk topped with salted caramel cream.