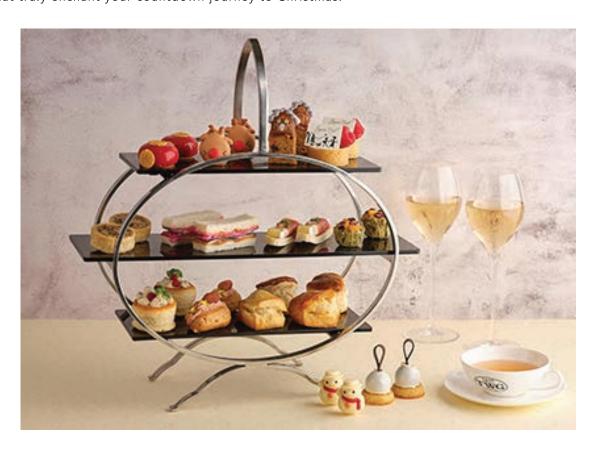

### **CLASSIC AFTERNOON TEA: REVELRY**

Celebrate this festive season in The Lobby Lounge with Classic Afternoon Tea: Revelry, showcased on a three-tiered stand to take you on a Christmas journey of indulgence, delight in sweet, leisurely afternoons over these luscious creations.

Available from 1 November 2019 to 31 January 2020.